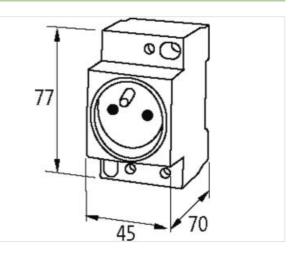

## CE

| Mechanical data   Mounting data |               |  |
|---------------------------------|---------------|--|
| Height                          | 77 mm         |  |
| Width                           | 45 mm         |  |
| Depth                           | 70 mm         |  |
| Commercial data                 |               |  |
| customs tariff number           | 85366990      |  |
| GTIN                            | 4048879041423 |  |
| Packaging unit                  | 1             |  |