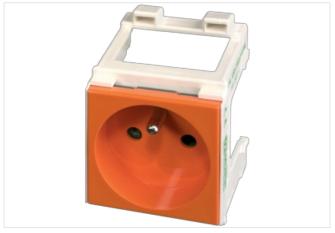

## **MODLINK MSVD CABINET POWER OUTLETS**

France (UTE) orange 250V AC / 16 A

France (UTE-NF) orange Screw terminals

## Illustration

Product may differ from Image

| Electrical data   Supply        |                           |
|---------------------------------|---------------------------|
| Operating voltage AC            | 250 V                     |
| Operating current min.          | 10 A                      |
| Operating current max.          | 16 A                      |
| Installation                    |                           |
| Connection cross section max.   | 2,5 mm²                   |
| AWG number max.                 | 14                        |
| Installation   Connection       |                           |
| Connection                      | Spring clamp terminals FK |
| Installation   Pin assignment   |                           |
| Connections per pole            | 2                         |
| Mechanical data   Mounting data |                           |
| Mounting method                 | Snap-in connector         |
| Suitable for mounting type      | Mounting rail TH35        |
| Height                          | 68 mm                     |
| Width                           | 47 mm                     |
| Depth                           | 56 mm                     |
| Commercial data                 |                           |
| customs tariff number           | 85366990                  |
| GTIN                            | 4048879031264             |
| Packaging unit                  | 1                         |