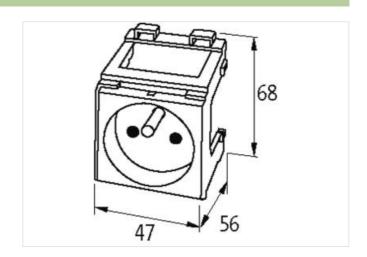

## Illustration

Product may differ from Image

| Electrical data   Supply        |                           |
|---------------------------------|---------------------------|
| Operating voltage AC            | 250 V                     |
| Operating current min.          | 10 A                      |
| Operating current max.          | 16 A                      |
| Installation                    |                           |
| Connection cross section max.   | 2,5 mm²                   |
| AWG number max.                 | 14                        |
| Installation   Connection       |                           |
| Connection                      | Spring clamp terminals FK |
| Installation   Pin assignment   |                           |
| Connections per pole            | 2                         |
| Mechanical data   Mounting data |                           |
| Mounting method                 | Snap-in connector         |
| Suitable for mounting type      | Mounting rail TH35        |
| Height                          | 68 mm                     |
| Width                           | 47 mm                     |
| Depth                           | 56 mm                     |
| Commercial data                 |                           |
| customs tariff number           | 85366990                  |
| GTIN                            | 4048879031264             |
| Packaging unit                  | 1                         |