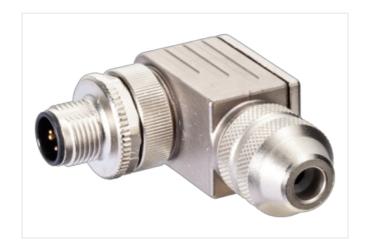

## M12 male 90° A-cod. screw terminal

5-pol., max. 0,75mm<sup>2</sup>, 4 - 6mm, shielded

Male 90° M12, 5-pole shielded Sealing range (cable Ø): 4...6 mm

## Illustration

Product may differ from Image

| Side 1                              |          |  |
|-------------------------------------|----------|--|
| Family construction form            | M12      |  |
| Degree of protection (EN IEC 60529) | IP67     |  |
| Commercial data                     |          |  |
| ECLASS-6.0                          | 27279221 |  |
| ECLASS-7.0                          | 27440104 |  |
| ECLASS-8.0                          | 27440104 |  |
| ECLASS-9.0                          | 27440102 |  |
| ECLASS-10.1                         | 27440102 |  |
| ECLASS-11.1                         | 27440102 |  |
| ECLASS-12.0                         | 27440116 |  |