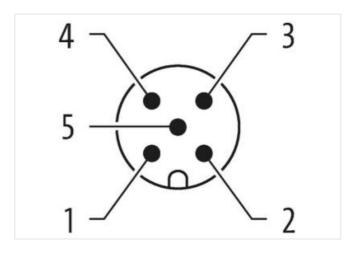

## M12 male 90° A-cod. screw terminal

5-pol., max. 0,75mm<sup>2</sup>, 4 - 6mm, shielded

Male 90° M12, 5-pole shielded Sealing range (cable Ø): 4...6 mm