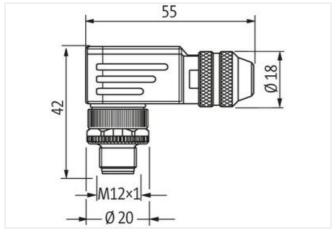

## M12 male 90° A-cod. screw terminal

5-pol., max. 0,75mm<sup>2</sup>, 4 - 6mm, shielded

Male 90° M12, 5-pole shielded Sealing range (cable Ø): 4...6 mm