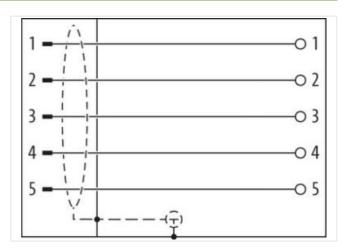

## M12 male 90° A-cod. screw terminal

5-pol., max. 0,75mm<sup>2</sup>, 4 - 6mm, shielded

Male 90° M12, 5-pole shielded Sealing range (cable Ø): 4...6 mm