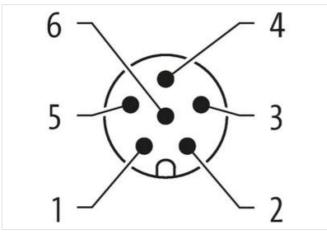

## Bus terminating plug M12 male A-cod.

CUBE67

Cube67 Terminating resistor Male M12, 6-pole A-coded

Plastic housings with good resistance against chemicals and oils.

The resistance to aggressive media should be individually tested for your application. Further details on request.