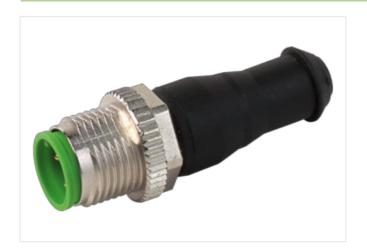

## Illustration

Product may differ from Image

| Side 1                              |        |
|-------------------------------------|--------|
| Tightening torque                   | 0,6 Nm |
| Family construction form            | M12    |
| Degree of protection (EN IEC 60529) | IP67   |