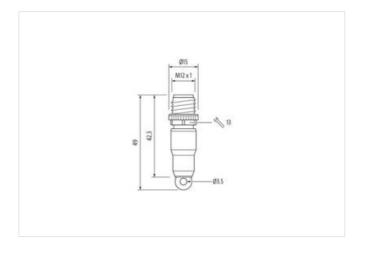

## Illustration

Product may differ from Image

| Side 1                              |        |
|-------------------------------------|--------|
| Tightening torque                   | 0,6 Nm |
| Family construction form            | M12    |
| Degree of protection (EN IEC 60529) | IP67   |