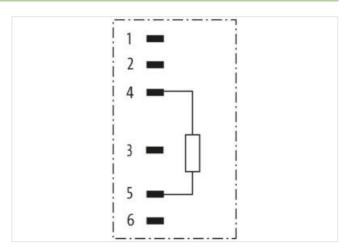

## Bus terminating plug M12 male A-cod.

CUBE67

Cube67 Terminating resistor Male M12, 6-pole A-coded

Plastic housings with good resistance against chemicals and oils.

The resistance to aggressive media should be individually tested for your application. Further details on request.