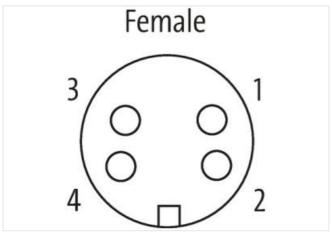

## POWER DISTRIBUTOR PD4 7/8" 4 POLE

24+E male to 4 x 7/8" 4-pole female

Industry male plug 24+PE to 4× 7/8" UNF female 4-pole

## Illustration

Product may differ from Image

| Commercial data |          |  |
|-----------------|----------|--|
| ECLASS-6.0      | 27279219 |  |
| ECLASS-6.1      | 27142601 |  |
| ECLASS-7.0      | 27142601 |  |
| ECLASS-8.0      | 27142601 |  |
| ECLASS-9.0      | 27142601 |  |
| ECLASS-10.1     | 27142601 |  |
|                 |          |  |