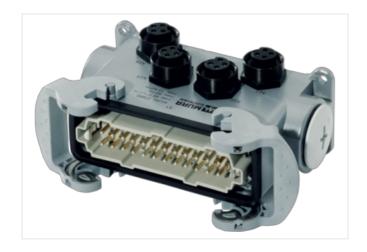

## POWER DISTRIBUTOR PD4 7/8" 4 POLE

24+E male to 4 x 7/8" 4-pole female

Industry male plug 24+PE to 4× 7/8" UNF female 4-pole

## Illustration

Product may differ from Image

| Commercial data |          |  |
|-----------------|----------|--|
| ECLASS-6.0      | 27279219 |  |
| ECLASS-6.1      | 27142601 |  |
| ECLASS-7.0      | 27142601 |  |
| ECLASS-8.0      | 27142601 |  |
| ECLASS-9.0      | 27142601 |  |
| ECLASS-10.1     | 27142601 |  |
|                 |          |  |