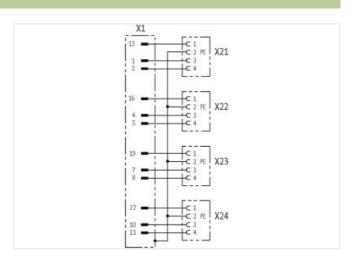

## POWER DISTRIBUTOR PD4 7/8" 4 POLE

24+E male to 4 x 7/8" 4-pole female

Industry male plug 24+PE to 4× 7/8" UNF female 4-pole

## Illustration

Product may differ from Image

| Commercial data |          |  |
|-----------------|----------|--|
| ECLASS-6.0      | 27279219 |  |
| ECLASS-6.1      | 27142601 |  |
| ECLASS-7.0      | 27142601 |  |
| ECLASS-8.0      | 27142601 |  |
| ECLASS-9.0      | 27142601 |  |
| ECLASS-10.1     | 27142601 |  |
|                 |          |  |