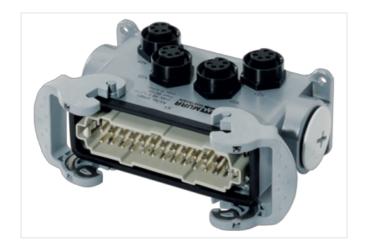

## **POWER DISTRIBUTOR PD4 7/8" 5 POLE**

24+E male to 4 x 7/8" 5-pole female

Industry male plug 24+PE to 4× 7/8" UNF female 5-pole

## Illustration

Product may differ from Image

| Commercial data |          |  |
|-----------------|----------|--|
| ECLASS-6.0      | 27279219 |  |
| ECLASS-6.1      | 27142601 |  |
| ECLASS-7.0      | 27142601 |  |
| ECLASS-8.0      | 27142601 |  |
| ECLASS-9.0      | 27142601 |  |
| ECLASS-10.1     | 27142601 |  |