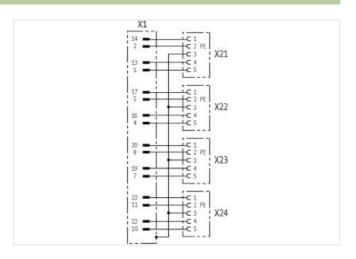

## **POWER DISTRIBUTOR PD4 7/8" 5 POLE**

24+E male to 4 x 7/8" 5-pole female

Industry male plug 24+PE to 4× 7/8" UNF female 5-pole