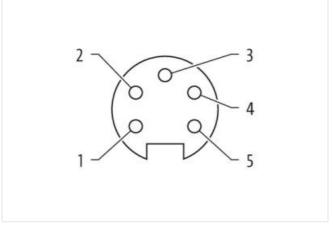

## **POWER DISTRIBUTOR PD4 7/8" 5 POLE**

24+E male to 4 x 7/8" 5-pole female

Industry male plug 24+PE to 4× 7/8" UNF female 5-pole