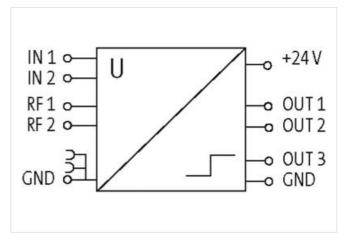

| No. of poles             | 2                  |
|--------------------------|--------------------|
| PIN 1                    | RF 1               |
| PIN 2                    | RF 2               |
| Connection               | Screw terminals SK |
| Family construction form | terminal           |
| Gender                   | female             |
| No. of poles             | 2                  |
| PIN 1                    | ln 1               |
| PIN 2                    | ln 2               |
| Connection               | Screw terminals SK |
| Family construction form | terminal           |
| Gender                   | female             |
| No. of poles             | 2                  |
| PIN 1                    | OT 3               |
| PIN 2                    | OT 2               |
| Connection               | Screw terminals SK |
| Family construction form | terminal           |
| Gender                   | female             |
| No. of poles             | 2                  |
| PIN 1                    | OT 1               |
| PIN 2                    | + 24 V DC          |

## MAK VOLTAGE COMPARATOR MODULE

IN: 2 × 30VDC / OUT: 24V / 0,7A

2× 0...30 V DC (IN 1, IN 2)

Screw terminals

with bridge system

The DC- or AC-voltage comparator serves for evaluating analog voltages, generated by pressure, temperature or other sensors. The analog input values are compared to internal or external reference voltages to over or underflow. Outputs will be switched, dependent on defined limits. Features: - 2 separate measuring channels (no galvanic separation), (only by comparator service) -2 operating modes (comparator/window discriminator) – adjustable reference voltage (internal/external) per channel – adjustable output (inverted/not inverted) per channel, (only by comparator service) – compact design (12.4 mm) - higher switched current at output - output state display through LED – Easy configuration of the module via DIP switch