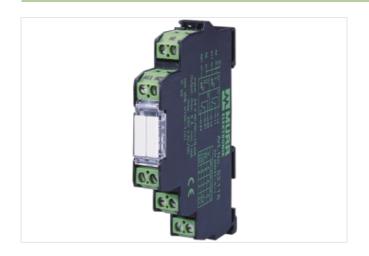

## Illustration

Product may differ from Image

Commercial data

ECLASS-6.0 27210990

stay connected

| 28547                                  |
|----------------------------------------|
|                                        |
|                                        |
|                                        |
|                                        |
|                                        |
|                                        |
|                                        |
| 28547                                  |
|                                        |
|                                        |
|                                        |
|                                        |
|                                        |
|                                        |
|                                        |
|                                        |
|                                        |
|                                        |
|                                        |
|                                        |
|                                        |
|                                        |
|                                        |
|                                        |
|                                        |
|                                        |
|                                        |
|                                        |
|                                        |
|                                        |
|                                        |
| ot (FN 00745)                          |
| ail, (EN 60715)                        |
|                                        |
|                                        |
|                                        |
|                                        |
|                                        |
|                                        |
| ninals SK                              |
| ······································ |
|                                        |
|                                        |
|                                        |
|                                        |
|                                        |
| ninals SK                              |
| ninals SK                              |
| 1                                      |

## MAK VOLTAGE COMPARATOR MODULE

IN: 2 × 30VDC / OUT: 24V / 0,7A

2× 0...30 V DC (IN 1, IN 2)

Screw terminals

with bridge system

The DC- or AC-voltage comparator serves for evaluating analog voltages, generated by pressure, temperature or other sensors. The analog input values are compared to internal or external reference voltages to over or underflow. Outputs will be switched, dependent on defined limits. Features: - 2 separate measuring channels (no galvanic separation), (only by comparator service) -2 operating modes (comparator/window discriminator) – adjustable reference voltage (internal/external) per channel – adjustable output (inverted/not inverted) per channel, (only by comparator service) – compact design (12.4 mm) - higher switched current at output - output state display through LED – Easy configuration of the module via DIP switch