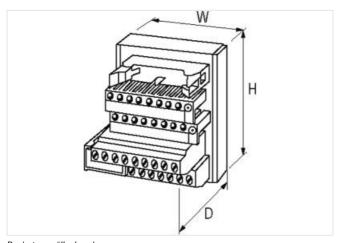

| ECLASS-10.1                              | 27141120                  |  |
|------------------------------------------|---------------------------|--|
| ECLASS-11.1                              | 27141120                  |  |
| ECLASS-12.0                              | 27141120                  |  |
| ETIM-5.0                                 | EC001283                  |  |
| customs tariff number                    | 85366990                  |  |
| GTIN                                     | 4048879026611             |  |
| Packaging unit                           | 1                         |  |
| Electrical data   Supply                 |                           |  |
| Operating voltage AC                     | 24 V                      |  |
| Operating current max.                   | 1 A                       |  |
| Diagnostics                              |                           |  |
| Status indication LED                    | red                       |  |
| Device protection   Electrical           |                           |  |
| Overvoltage category (EN 60664-1)        | II .                      |  |
| Mechanical data   Mounting data          |                           |  |
| Mounting method                          | geschnappt                |  |
| Suitable for mounting type               | mounting rail, (EN 60715) |  |
| Height                                   | 63 mm                     |  |
| Width                                    | 50 mm                     |  |
| Depth                                    | 48 mm                     |  |
| Environmental characteristics   Climatic |                           |  |
| Operating temperature min.               | -20 °C                    |  |
| Operating temperature max.               | 70 °C                     |  |