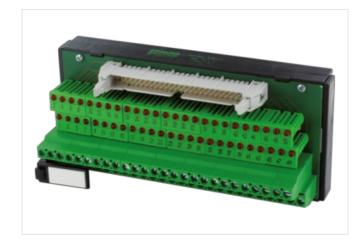

## **UFL 10 L PLUG FOR SIGNAL TRANSFER**

24 VDC / 1 A - male with LED

Ribbon cable connector + LED

10-pole

Via the combined fixing mechanism, connectors with or without strain relief can be connected.

for plugs with or without strain relief (DIN 41651); for plugs with strain relief, it may be necessary to remove the bottom hook

## Illustration

Product may differ from Image

| Commercial data |          |  |
|-----------------|----------|--|
| ECLASS-6.0      | 27141120 |  |
| ECLASS-6.1      | 27141120 |  |
| ECLASS-7.0      | 27141120 |  |
| ECLASS-8.0      | 27141120 |  |
| ECLASS-9.0      | 27141120 |  |