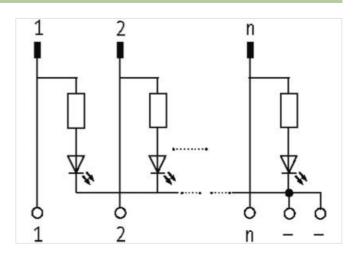

## **UFL 10 L PLUG FOR SIGNAL TRANSFER**

24 VDC / 1 A - male with LED

Ribbon cable connector + LED

10-pole

Via the combined fixing mechanism, connectors with or without strain relief can be connected.

for plugs with or without strain relief (DIN 41651); for plugs with strain relief, it may be necessary to remove the bottom hook