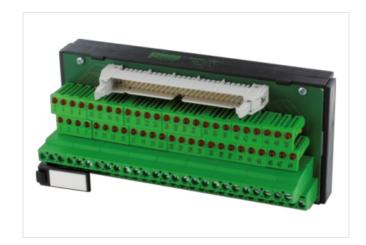

## **UFL 20 L PLUG FOR SIGNAL TRANSFER**

24 VDC / 1 A - male with LED

Ribbon cable connector + LED

20-pole

Via the combined fixing mechanism, connectors with or without strain relief can be connected.

for plugs with or without strain relief (DIN 41651); for plugs with strain relief, it may be necessary to remove the bottom hook

## Illustration

Product may differ from Image

| Commercial data |          |  |
|-----------------|----------|--|
| ECLASS-6.0      | 27141120 |  |
| ECLASS-6.1      | 27141120 |  |
| ECLASS-7.0      | 27141120 |  |
| ECLASS-8.0      | 27141120 |  |
| ECLASS-9.0      | 27141120 |  |