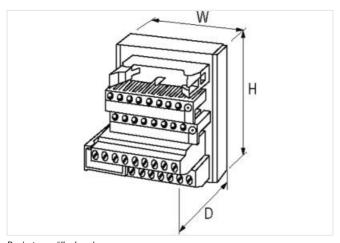

| ECLASS-10.1                              | 27141120                  |
|------------------------------------------|---------------------------|
| ECLASS-11.1                              | 27141120                  |
| ECLASS-12.0                              | 27141120                  |
| ETIM-5.0                                 | EC001283                  |
| customs tariff number                    | 85366990                  |
| GTIN                                     | 4048879026604             |
| Packaging unit                           | 1                         |
| Electrical data   Supply                 |                           |
| Operating voltage AC                     | 24 V                      |
| Operating current max.                   | 1 A                       |
| Diagnostics                              |                           |
| Status indication LED                    | red                       |
| Device protection   Electrical           |                           |
| Overvoltage category (EN 60664-1)        | II                        |
| Mechanical data   Mounting data          |                           |
| Mounting method                          | geschnappt                |
| Suitable for mounting type               | mounting rail, (EN 60715) |
| Height                                   | 63 mm                     |
| Width                                    | 75 mm                     |
| Depth                                    | 48 mm                     |
| Environmental characteristics   Climatic |                           |
| Operating temperature min.               | -20 °C                    |
| Operating temperature max.               | 70 °C                     |