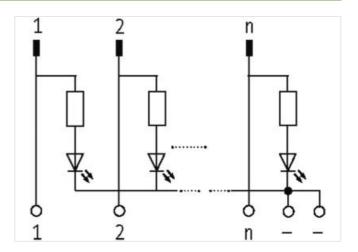

## **UFL 20 L PLUG FOR SIGNAL TRANSFER**

24 VDC / 1 A - male with LED

Ribbon cable connector + LED

20-pole

Via the combined fixing mechanism, connectors with or without strain relief can be connected.

for plugs with or without strain relief (DIN 41651); for plugs with strain relief, it may be necessary to remove the bottom hook