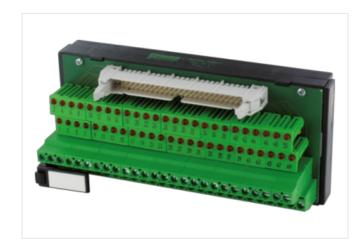

## **UFL 34 L PLUG FOR SIGNAL TRANSFER**

24 VDC / 1 A - male with LED

Ribbon cable connector + LED 34-pole

Via the combined fixing mechanism, connectors with or without strain relief can be connected. for plugs with or without strain relief (DIN 41651); for plugs with strain relief, it may be necessary to remove the bottom

## Illustration

hook

Product may differ from Image

| Commercial data |          |  |
|-----------------|----------|--|
| ECLASS-6.0      | 27141120 |  |
| ECLASS-6.1      | 27141120 |  |
| ECLASS-7.0      | 27141120 |  |
| ECLASS-8.0      | 27141120 |  |
| ECLASS-9.0      | 27141120 |  |