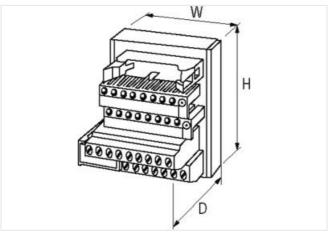

stay connected

| ECLASS-10.1                              | 27141120                  |  |
|------------------------------------------|---------------------------|--|
| ECLASS-11.1                              | 27141120                  |  |
| ECLASS-12.0                              | 27141120                  |  |
| ETIM-5.0                                 | EC001283                  |  |
| customs tariff number                    | 85366990                  |  |
| GTIN                                     | 4048879026581             |  |
| Packaging unit                           | 1                         |  |
| Electrical data   Supply                 |                           |  |
| Operating voltage AC                     | 24 V                      |  |
| Operating current max.                   | 1 A                       |  |
| Diagnostics                              |                           |  |
| Status indication LED                    | red                       |  |
| Device protection   Electrical           |                           |  |
| Overvoltage category (EN 60664-1)        | II                        |  |
| Mechanical data   Mounting data          |                           |  |
| Mounting method                          | geschnappt                |  |
| Suitable for mounting type               | mounting rail, (EN 60715) |  |
| Height                                   | 63 mm                     |  |
| Width                                    | 95 mm                     |  |
| Depth                                    | 48 mm                     |  |
| Environmental characteristics   Climatic |                           |  |
| Operating temperature min.               | -20 °C                    |  |
| Operating temperature max.               | 70 °C                     |  |