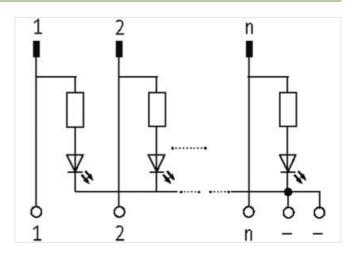

## **UFL 34 L PLUG FOR SIGNAL TRANSFER**

24 VDC / 1 A - male with LED

Ribbon cable connector + LED 34-pole

Via the combined fixing mechanism, connectors with or without strain relief can be connected. for plugs with or without strain relief (DIN 41651); for plugs with strain relief, it may be necessary to remove the bottom