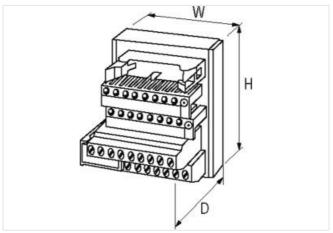

stay connected

| ECLASS-10.1                              | 27141120                  |
|------------------------------------------|---------------------------|
| ECLASS-11.1                              | 27141120                  |
| ECLASS-12.0                              | 27141120                  |
| ETIM-5.0                                 | EC001283                  |
| customs tariff number                    | 85366990                  |
| GTIN                                     | 4048879026574             |
| Packaging unit                           | 1                         |
| Electrical data   Supply                 |                           |
| Operating voltage AC                     | 24 V                      |
| Operating current max.                   | 1 A                       |
| Diagnostics                              |                           |
| Status indication LED                    | red                       |
| Device protection   Electrical           |                           |
| Overvoltage category (EN 60664-1)        | II                        |
| Mechanical data   Mounting data          |                           |
| Mounting method                          | geschnappt                |
| Suitable for mounting type               | mounting rail, (EN 60715) |
| Height                                   | 63 mm                     |
| Width                                    | 120 mm                    |
| Depth                                    | 48 mm                     |
| Environmental characteristics   Climatic |                           |
| Operating temperature min.               | -20 °C                    |
| Operating temperature max.               | 70 °C                     |