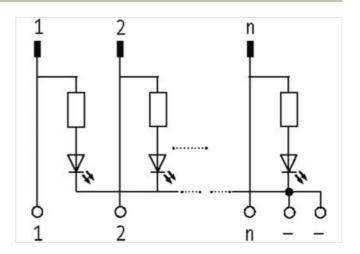

## **UFL 40 L PLUG FOR SIGNAL TRANSFER**

24 VDC / 1 A - male with LED

Ribbon cable connector + LED

40-pole

Via the combined fixing mechanism, connectors with or without strain relief can be connected.

for plugs with or without strain relief (DIN 41651); for plugs with strain relief, it may be necessary to remove the bottom hook