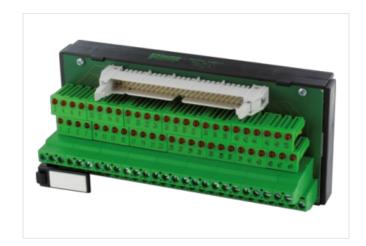

## **UFL 40 L PLUG FOR SIGNAL TRANSFER**

24 VDC / 1 A - male with LED

Ribbon cable connector + LED

40-pole

Via the combined fixing mechanism, connectors with or without strain relief can be connected.

for plugs with or without strain relief (DIN 41651); for plugs with strain relief, it may be necessary to remove the bottom hook

## Illustration

Product may differ from Image

| Commercial data |          |  |
|-----------------|----------|--|
| ECLASS-6.0      | 27141120 |  |
| ECLASS-6.1      | 27141120 |  |
| ECLASS-7.0      | 27141120 |  |
| ECLASS-8.0      | 27141120 |  |
| ECLASS-9.0      | 27141120 |  |