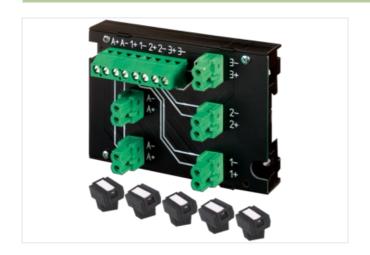

## **MASI20 INSTALLATION TECHNOLOGY**

Distributor 2x AS-I and 3x extern power

2 AS-Interface + 3 power ports potentially separated 5 plug terminals included

## Illustration

Product may differ from Image

| 27279219 |                                  |
|----------|----------------------------------|
|          |                                  |
| 27279219 |                                  |
| 27279219 |                                  |
| 27279219 |                                  |
| 27440108 |                                  |
| 27440111 |                                  |
|          | 27279219<br>27279219<br>27440108 |