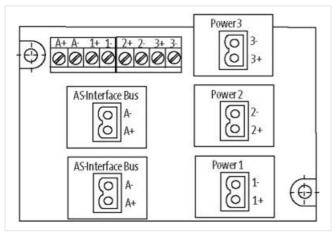

stay connected

| ECLASS-11.1                                         | 27440111                  |
|-----------------------------------------------------|---------------------------|
| ECLASS-12.0                                         | 27440111                  |
| ETIM-5.0                                            | EC001596                  |
| customs tariff number                               | 85176200                  |
| GTIN                                                | 4048879050593             |
| Packaging unit                                      | 1                         |
| Electrical data   Supply                            |                           |
|                                                     | 00 V                      |
| Operating voltage DC max.                           | 36 V                      |
| Current operating per port max.  Total current max. | 8 A<br>24 A               |
|                                                     | 24 A                      |
| Device protection   Electrical                      |                           |
| Degree of protection (EN IEC 60529)                 | IP20                      |
| Insulation strength ASI/Power                       | 200 V                     |
| Mechanical data   Mounting data                     |                           |
| Mounting method                                     | geschnappt                |
| Suitable for mounting type                          | mounting rail, (EN 60715) |
| Height                                              | 52 mm                     |
| Width                                               | 67 mm                     |
| Depth                                               | 90 mm                     |
| Environmental characteristics   Climatic            |                           |
| Operating temperature min.                          | -20 °C                    |
| Operating temperature max.                          | 70 °C                     |
| Storage temperature min.                            | -40 °C                    |
| Storage temperature max.                            | 80 °C                     |
| Conformity                                          |                           |
| Product standard                                    | EN 60664-1                |
| Connection type 5                                   |                           |
| Connection type 1                                   | Asi Bus                   |
| Connection type 2                                   | Power 1                   |
| Connection type 3                                   | Power 2                   |
| Connection type 4                                   | Power 3                   |
| Connection                                          | Screw terminals SK        |
| Family construction form                            | terminal                  |
| Gender                                              | female                    |
| Color contact carrier                               | green                     |
| No. of poles                                        | 2                         |
| PIN 1                                               | A +                       |
| PIN 2                                               | A -                       |
| Connection                                          | Screw terminals SK        |
| Family construction form                            | terminal                  |
| Gender                                              | female                    |
| Color contact carrier                               | green                     |
| No. of poles                                        | 2                         |
| PIN 1                                               | 1+                        |
| PIN 2                                               | 1-                        |
| Connection                                          | Screw terminals SK        |
| Family construction form                            | terminal                  |
| Gender                                              | female                    |
| Color contact carrier                               | green                     |
| No. of poles                                        | 2                         |
| PIN 1                                               | 2+                        |
|                                                     |                           |

| PIN 2                    | 2 -                |
|--------------------------|--------------------|
| Connection               | Screw terminals SK |
| Family construction form | terminal           |
| Gender                   | female             |
| Color contact carrier    | green              |
| No. of poles             | 2                  |
| PIN 1                    | 3+                 |
| PIN 2                    | 3 -                |
| Connection               | Screw terminals SK |
| Family construction form | terminal           |
| Gender                   | female             |
| Color contact carrier    | green              |
| No. of poles             | 8                  |
| PIN 1                    | A+                 |
| PIN 2                    | A -                |
| PIN 3                    | 1+                 |
| PIN 4                    | 1                  |
| PIN 5                    | 2+                 |
| PIN 6                    | 2 -                |
| PIN 7                    | 3+                 |
| PIN 8                    | 3 -                |