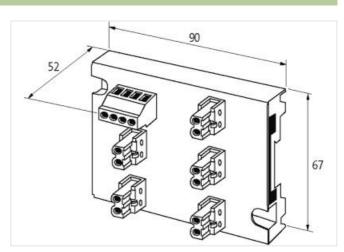

stay connected

| ECLASS-11.1                                         | 27440111                  |
|-----------------------------------------------------|---------------------------|
| ECLASS-12.0                                         | 27440111                  |
| ETIM-5.0                                            | EC001596                  |
| customs tariff number                               | 85176200                  |
| GTIN                                                | 4048879050593             |
| Packaging unit                                      | 1                         |
| Electrical data   Supply                            |                           |
|                                                     | 00 V                      |
| Operating voltage DC max.                           | 36 V                      |
| Current operating per port max.  Total current max. | 8 A<br>24 A               |
|                                                     | 24 A                      |
| Device protection   Electrical                      |                           |
| Degree of protection (EN IEC 60529)                 | IP20                      |
| Insulation strength ASI/Power                       | 200 V                     |
| Mechanical data   Mounting data                     |                           |
| Mounting method                                     | geschnappt                |
| Suitable for mounting type                          | mounting rail, (EN 60715) |
| Height                                              | 52 mm                     |
| Width                                               | 67 mm                     |
| Depth                                               | 90 mm                     |
| Environmental characteristics   Climatic            |                           |
| Operating temperature min.                          | -20 °C                    |
| Operating temperature max.                          | 70 °C                     |
| Storage temperature min.                            | -40 °C                    |
| Storage temperature max.                            | 80 °C                     |
| Conformity                                          |                           |
| Product standard                                    | EN 60664-1                |
| Connection type 5                                   |                           |
| Connection type 1                                   | Asi Bus                   |
| Connection type 2                                   | Power 1                   |
| Connection type 3                                   | Power 2                   |
| Connection type 4                                   | Power 3                   |
| Connection                                          | Screw terminals SK        |
| Family construction form                            | terminal                  |
| Gender                                              | female                    |
| Color contact carrier                               | green                     |
| No. of poles                                        | 2                         |
| PIN 1                                               | A +                       |
| PIN 2                                               | A -                       |
| Connection                                          | Screw terminals SK        |
| Family construction form                            | terminal                  |
| Gender                                              | female                    |
| Color contact carrier                               | green                     |
| No. of poles                                        | 2                         |
| PIN 1                                               | 1+                        |
| PIN 2                                               | 1-                        |
| Connection                                          | Screw terminals SK        |
| Family construction form                            | terminal                  |
| Gender                                              | female                    |
| Color contact carrier                               | green                     |
| No. of poles                                        | 2                         |
| PIN 1                                               | 2+                        |
|                                                     |                           |