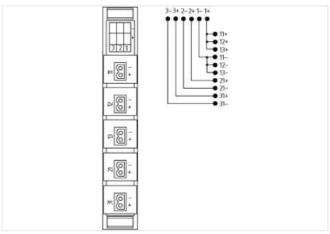

stay connected

| ECLASS-11.1                                  | 27440111                  |
|----------------------------------------------|---------------------------|
| ECLASS-12.0                                  | 27440111                  |
| ETIM-5.0                                     | EC001596                  |
| customs tariff number                        | 85366990                  |
| GTIN                                         | 4048879050500             |
| Packaging unit                               | 1                         |
| Electrical data   Supply                     |                           |
|                                              |                           |
| Operating voltage DC max.                    | 36 V                      |
| Current operating per port max.              | 8 A                       |
| Total current max.                           | 12 A                      |
| Device protection   Electrical               |                           |
| Degree of protection (EN IEC 60529)          | IP20                      |
| Insulation strength Power/Power (EN 60664-1) | 50 V                      |
| Insulation strength ASI/Power                | 200 V                     |
| Mechanical data   Mounting data              |                           |
| Mounting method                              | geschnappt                |
| Suitable for mounting type                   | mounting rail, (EN 60715) |
| Height                                       | 25 mm                     |
| Width                                        | 61 mm                     |
| Depth                                        | 152 mm                    |
| Environmental characteristics   Climatic     |                           |
|                                              | 20.00                     |
| Operating temperature min.                   | -20 °C                    |
| Operating temperature max.                   | 70 °C                     |
| Conformity                                   |                           |
| Product standard                             | EN 60664-1                |
| Connection type 6                            |                           |
| Connection type 1                            | 11                        |
| Connection type 2                            | 12                        |
| Connection type 3                            | 13                        |
| Connection type 4                            | 21                        |
| Connection type 5                            | 31                        |
| Connection type 6                            | 123                       |
| Connection                                   | Screw terminals SK        |
| Family construction form                     | terminal                  |
| Gender                                       | female                    |
| Color contact carrier                        | green                     |
| No. of poles                                 | 2                         |
| PIN 1                                        | 1+                        |
| PIN 2                                        | 11 -                      |
| Connection                                   | Screw terminals SK        |
| Family construction form                     | terminal                  |
| Gender                                       | female                    |
| Color contact carrier                        | green                     |
| No. of poles                                 | 2                         |
| PIN 1                                        | 12 +                      |
| PIN 2                                        | 12 -                      |
| Connection                                   | Screw terminals SK        |
| Family construction form                     | terminal                  |
| Gender                                       | female                    |
| Color contact carrier                        | green                     |
| No. of poles                                 | 2                         |
| ·                                            |                           |

| PIN 1                    | 13 +               |
|--------------------------|--------------------|
| PIN 2                    | 13 -               |
| Connection               | Screw terminals SK |
| Family construction form | terminal           |
| Gender                   | female             |
| Color contact carrier    | green              |
| No. of poles             | 2                  |
| PIN 1                    | 21 +               |
| PIN 2                    | 21 -               |
| Connection               | Screw terminals SK |
| Family construction form | terminal           |
| Gender                   | female             |
| Color contact carrier    | green              |
| No. of poles             | 2                  |
| PIN 1                    | 31 +               |
| PIN 2                    | 31 -               |
| Connection               | Screw terminals SK |
| Family construction form | terminal           |
| Gender                   | female             |
| Color contact carrier    | green              |
| No. of poles             | 6                  |
| PIN 1                    | 11+                |
| PIN 2                    | 1-                 |
| PIN 3                    | 2 +                |
| PIN 4                    | 2 -                |
| PIN 5                    | 3 +                |
| PIN 6                    | 3 -                |