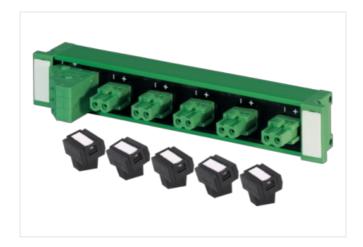

## **MASI20 INSTALLATION TECHNOLOGY**

Distributor AS-I and extern power, 3 potentials

5 ports, universal 3 potentials 5 plug terminals included

## Illustration

Product may differ from Image

| Commercial data |          |  |
|-----------------|----------|--|
| ECLASS-6.0      | 27279219 |  |
| ECLASS-6.1      | 27279219 |  |
| ECLASS-7.0      | 27279219 |  |
| ECLASS-8.0      | 27279219 |  |
| ECLASS-9.0      | 27440108 |  |
| ECLASS-10.1     | 27440111 |  |
|                 |          |  |