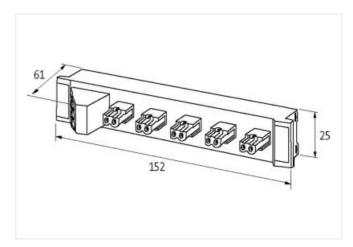

stay connected

| ECLASS-11.1                                  | 27440111                  |
|----------------------------------------------|---------------------------|
| ECLASS-12.0                                  | 27440111                  |
| ETIM-5.0                                     | EC001596                  |
| customs tariff number                        | 85366990                  |
| GTIN                                         | 4048879050500             |
| Packaging unit                               | 1                         |
| Electrical data   Supply                     |                           |
|                                              |                           |
| Operating voltage DC max.                    | 36 V                      |
| Current operating per port max.              | 8 A                       |
| Total current max.                           | 12 A                      |
| Device protection   Electrical               |                           |
| Degree of protection (EN IEC 60529)          | IP20                      |
| Insulation strength Power/Power (EN 60664-1) | 50 V                      |
| Insulation strength ASI/Power                | 200 V                     |
| Mechanical data   Mounting data              |                           |
| Mounting method                              | geschnappt                |
| Suitable for mounting type                   | mounting rail, (EN 60715) |
| Height                                       | 25 mm                     |
| Width                                        | 61 mm                     |
| Depth                                        | 152 mm                    |
| Environmental characteristics   Climatic     |                           |
|                                              | 20.00                     |
| Operating temperature min.                   | -20 °C                    |
| Operating temperature max.                   | 70 °C                     |
| Conformity                                   |                           |
| Product standard                             | EN 60664-1                |
| Connection type 6                            |                           |
| Connection type 1                            | 11                        |
| Connection type 2                            | 12                        |
| Connection type 3                            | 13                        |
| Connection type 4                            | 21                        |
| Connection type 5                            | 31                        |
| Connection type 6                            | 123                       |
| Connection                                   | Screw terminals SK        |
| Family construction form                     | terminal                  |
| Gender                                       | female                    |
| Color contact carrier                        | green                     |
| No. of poles                                 | 2                         |
| PIN 1                                        | 1+                        |
| PIN 2                                        | 11 -                      |
| Connection                                   | Screw terminals SK        |
| Family construction form                     | terminal                  |
| Gender                                       | female                    |
| Color contact carrier                        | green                     |
| No. of poles                                 | 2                         |
| PIN 1                                        | 12 +                      |
| PIN 2                                        | 12 -                      |
| Connection                                   | Screw terminals SK        |
| Family construction form                     | terminal                  |
| Gender                                       | female                    |
| Color contact carrier                        | green                     |
| No. of poles                                 | 2                         |
| ·                                            |                           |