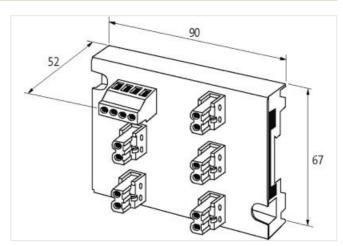

## **MASI20 INSTALLATION TECHNOLOGY**

Distributor 2x AS-I and 3x extern power

3 AS-Interface + 2 power ports 5 plug terminals included

## Illustration

Product may differ from Image

| Commercial data |          |  |
|-----------------|----------|--|
| ECLASS-6.0      | 27279219 |  |
| ECLASS-6.1      | 27279219 |  |
| ECLASS-7.0      | 27279219 |  |
| ECLASS-8.0      | 27279219 |  |
| ECLASS-9.0      | 27440108 |  |
| ECLASS-10.1     | 27440111 |  |
| ECLASS-11.1     | 27440111 |  |
| ECLASS-12.0     | 27440111 |  |