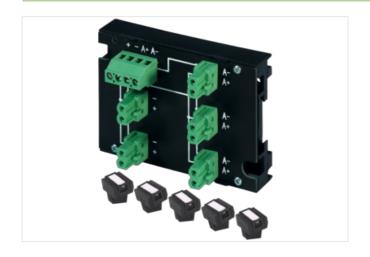

## **MASI20 INSTALLATION TECHNOLOGY**

Distributor 2x AS-I and 3x extern power

3 AS-Interface + 2 power ports 5 plug terminals included

## Illustration

Product may differ from Image

| Commercial data |          |  |
|-----------------|----------|--|
| ECLASS-6.0      | 27279219 |  |
| ECLASS-6.1      | 27279219 |  |
| ECLASS-7.0      | 27279219 |  |
| ECLASS-8.0      | 27279219 |  |
| ECLASS-9.0      | 27440108 |  |
| ECLASS-10.1     | 27440111 |  |
| ECLASS-11.1     | 27440111 |  |
| ECLASS-12.0     | 27440111 |  |