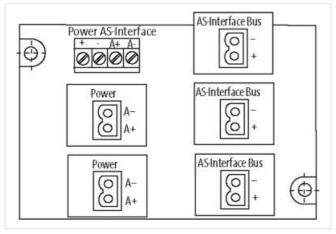

## **MASI20 INSTALLATION TECHNOLOGY**

Distributor 2x AS-I and 3x extern power

3 AS-Interface + 2 power ports 5 plug terminals included

## Illustration

Product may differ from Image

| Commercial data |          |  |
|-----------------|----------|--|
| ECLASS-6.0      | 27279219 |  |
| ECLASS-6.1      | 27279219 |  |
| ECLASS-7.0      | 27279219 |  |
| ECLASS-8.0      | 27279219 |  |
| ECLASS-9.0      | 27440108 |  |
| ECLASS-10.1     | 27440111 |  |
| ECLASS-11.1     | 27440111 |  |
| ECLASS-12.0     | 27440111 |  |