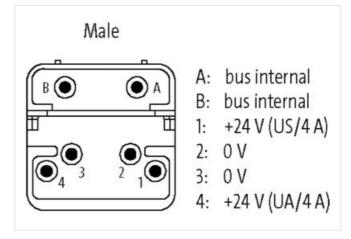

## Illustration

| Product | may | differ | from | Image |  |
|---------|-----|--------|------|-------|--|

| Commercial data                |                    |  |
|--------------------------------|--------------------|--|
| ECLASS-6.0                     | 27242692           |  |
| ECLASS-6.1                     | 27242692           |  |
| ECLASS-7.0                     | 27242692           |  |
| ECLASS-8.0                     | 27242692           |  |
| ECLASS-9.0                     | 27242692           |  |
| ECLASS-10.1                    | 27242692           |  |
| ECLASS-11.1                    | 27242692           |  |
| ECLASS-12.0                    | 27242692           |  |
| ETIM-5.0                       | EC001583           |  |
| customs tariff number          | 85366990           |  |
| GTIN                           | 4048879047890      |  |
| Packaging unit                 | 1                  |  |
| Electrical data   Supply       |                    |  |
| Operating voltage DC           | 24 V               |  |
| Operating current max.         | 4 A                |  |
| Installation   Connection      |                    |  |
| Connection information         | Han-Brid®, 6-polig |  |
| Family construction form       | M12                |  |
| Gender                         | female             |  |
| Mating cycles min.             | 500                |  |
| Installation   Pin assignment  |                    |  |
| No. of poles                   | 6                  |  |
| Device protection   Electrical |                    |  |