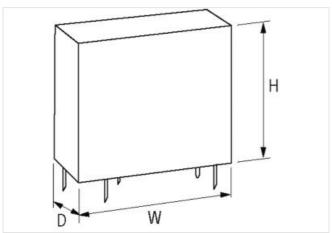

## Illustration

Product may differ from Image

| Commercial data                 |               |  |
|---------------------------------|---------------|--|
| ECLASS-6.0                      | 27371001      |  |
| ECLASS-7.0                      | 27371001      |  |
| ECLASS-8.0                      | 27371001      |  |
| ECLASS-9.0                      | 27371001      |  |
| ETIM-5.0                        | EC001437      |  |
| customs tariff number           | 85364900      |  |
| GTIN                            | 4048879025843 |  |
| Packaging unit                  | 1             |  |
| Mechanical data   Mounting data | a             |  |
| Height                          | 25 mm         |  |
| Width                           | 29 mm         |  |
| Depth                           | 12,4 mm       |  |