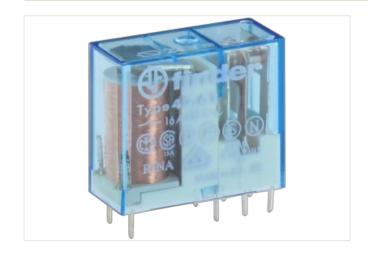

## RELAY24V DC-2U(8A) FOR RTS-2FI

Product discontinued, no alternative

2 NO/NC contacts 24 V DC

## Illustration

Product may differ from Image

| Commercial data                 |               |  |
|---------------------------------|---------------|--|
| ECLASS-6.0                      | 27371001      |  |
| ECLASS-7.0                      | 27371001      |  |
| ECLASS-8.0                      | 27371001      |  |
| ECLASS-9.0                      | 27371001      |  |
| ETIM-5.0                        | EC001437      |  |
| customs tariff number           | 85364900      |  |
| GTIN                            | 4048879025843 |  |
| Packaging unit                  | 1             |  |
| Mechanical data   Mounting data | a             |  |
| Height                          | 25 mm         |  |
| Width                           | 29 mm         |  |
| Depth                           | 12,4 mm       |  |