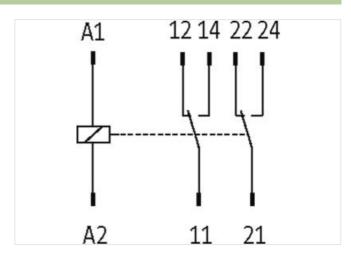

## RELAY24V DC-2U(8A) FOR RTS-2FI

Product discontinued, no alternative

2 NO/NC contacts 24 V DC