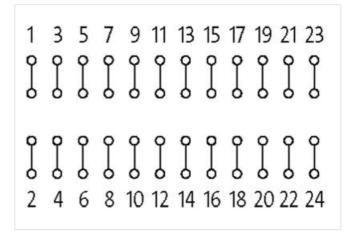

## **ASSEMBLY MODULE MP 12**

Mounting rail / screw-type terminal

12 pairs of solder pins screw terminals connected to solder pin pairs

stay connected

| ETIM-5.0                              | EC002780                            |
|---------------------------------------|-------------------------------------|
| customs tariff number                 | 85369010                            |
| GTIN                                  | 4048879042253                       |
| Packaging unit                        | 1                                   |
| Electrical data   Supply              |                                     |
| Operating voltage AC                  | 50 V                                |
| Operating voltage DC                  | 50 V                                |
| Operating current max.                | 5 A                                 |
| Installation                          |                                     |
| Connection cross section max.         | 4 mm²                               |
| Installation   Connection             |                                     |
| Connection                            | Screw terminals SK                  |
| Connection information                | Lötstützpunktpaare (Raster 5 mm)    |
| Device protection   Media             |                                     |
| Flame resistance                      | flame retardant                     |
| Mechanical data   Material data       |                                     |
| Housing properties                    | open design                         |
| Material housing                      | Plastic                             |
| Mechanical data   Mounting data       |                                     |
| Distance of solder pins               | 24 mm                               |
| Mounting method                       | screwed, geschnappt                 |
| Suitable for mounting type            | Mounting rail TH35, G32, (EN 60715) |
| Height                                | 63 mm                               |
| Width                                 | 70 mm                               |
| Depth                                 | 36 mm                               |
| Environmental characteristics   Clima | tic                                 |
| Operating temperature min.            | -20 °C                              |
| Operating temperature max.            | 60 °C                               |