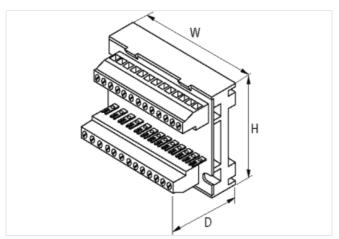

stay connected

| ETIM-5.0                              | EC002780                            |
|---------------------------------------|-------------------------------------|
| customs tariff number                 | 85369010                            |
| GTIN                                  | 4048879042253                       |
| Packaging unit                        | 1                                   |
| Electrical data   Supply              |                                     |
| Operating voltage AC                  | 50 V                                |
| Operating voltage DC                  | 50 V                                |
| Operating current max.                | 5 A                                 |
| Installation                          |                                     |
| Connection cross section max.         | 4 mm²                               |
| Installation   Connection             |                                     |
| Connection                            | Screw terminals SK                  |
| Connection information                | Lötstützpunktpaare (Raster 5 mm)    |
| Device protection   Media             |                                     |
| Flame resistance                      | flame retardant                     |
| Mechanical data   Material data       |                                     |
| Housing properties                    | open design                         |
| Material housing                      | Plastic                             |
| Mechanical data   Mounting data       |                                     |
| Distance of solder pins               | 24 mm                               |
| Mounting method                       | screwed, geschnappt                 |
| Suitable for mounting type            | Mounting rail TH35, G32, (EN 60715) |
| Height                                | 63 mm                               |
| Width                                 | 70 mm                               |
| Depth                                 | 36 mm                               |
| Environmental characteristics   Clima | tic                                 |
| Operating temperature min.            | -20 °C                              |
| Operating temperature max.            | 60 °C                               |