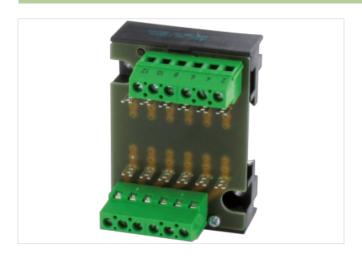

## **ASSEMBLY MODULE MP 12**

Mounting rail / screw-type terminal

12 pairs of solder pins screw terminals connected to solder pin pairs

## Illustration

Product may differ from Image

| Commercial data |          |  |
|-----------------|----------|--|
| ECLASS-6.0      | 27260710 |  |
| ECLASS-6.1      | 27141149 |  |
| ECLASS-7.0      | 27141149 |  |
| ECLASS-8.0      | 27141149 |  |
| ECLASS-9.0      | 27141149 |  |
| ECLASS-10.1     | 27141149 |  |
| ECLASS-11.1     | 27141149 |  |
| ECLASS-12.0     | 27141149 |  |