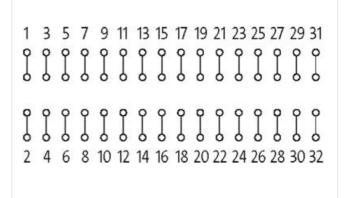

## **ASSEMBLY MODULE MP 16**

Mounting rail / screw-type terminal

16 pairs of solder pins screw terminals connected to solder pin pairs