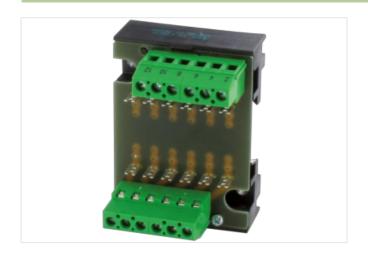

## **ASSEMBLY MODULE MP 16**

Mounting rail / screw-type terminal

16 pairs of solder pins screw terminals connected to solder pin pairs

## Illustration

Product may differ from Image

| Commercial data |          |  |
|-----------------|----------|--|
| ECLASS-6.0      | 27260710 |  |
| ECLASS-6.1      | 27141149 |  |
| ECLASS-7.0      | 27141149 |  |
| ECLASS-8.0      | 27141149 |  |
| ECLASS-9.0      | 27141149 |  |
| ECLASS-10.1     | 27141149 |  |
| ECLASS-11.1     | 27141149 |  |
| ECLASS-12.0     | 27141149 |  |