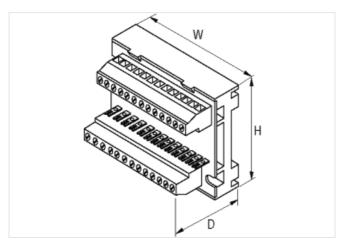

stay connected

| ETIM-5.0                                 | EC002780                            |  |
|------------------------------------------|-------------------------------------|--|
| customs tariff number                    | 85369010                            |  |
| GTIN                                     | 4048879042246                       |  |
| Packaging unit                           | 1                                   |  |
| Electrical data   Supply                 |                                     |  |
| Operating voltage AC                     | 50 V                                |  |
| Operating voltage DC                     | 50 V                                |  |
| Operating current max.                   | 5 A                                 |  |
| Installation                             |                                     |  |
| Connection cross section max.            | 4 mm <sup>2</sup>                   |  |
| Installation   Connection                |                                     |  |
| Connection                               | Screw terminals SK                  |  |
| Connection information                   | Lötstützpunktpaare (Raster 5 mm)    |  |
| Device protection   Media                |                                     |  |
| Flame resistance                         | flame retardant                     |  |
| Mechanical data   Material data          |                                     |  |
| Housing properties                       | open design                         |  |
| Material housing                         | Plastic                             |  |
| Mechanical data   Mounting data          |                                     |  |
| Distance of solder pins                  | 24 mm                               |  |
| Mounting method                          | screwed, geschnappt                 |  |
| Suitable for mounting type               | Mounting rail TH35, G32, (EN 60715) |  |
| Height                                   | 63 mm                               |  |
| Width                                    | 90 mm                               |  |
| Depth                                    | 36 mm                               |  |
| Environmental characteristics   Climatic |                                     |  |
| Operating temperature min.               | -20 °C                              |  |
| Operating temperature max.               | 60 °C                               |  |