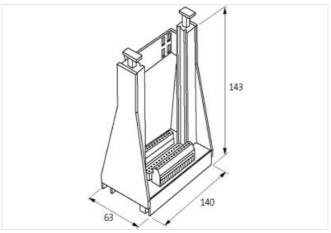

| ECLASS-8.0                          | 27440402                  |
|-------------------------------------|---------------------------|
| ECLASS-9.0                          | 27460201                  |
| ECLASS-10.1                         | 27440402                  |
| ECLASS-11.1                         | 27460201                  |
| ECLASS-12.0                         | 27460201                  |
| ETIM-5.0                            | EC002780                  |
| customs tariff number               | 85366990                  |
| GTIN                                | 4048879042215             |
| Packaging unit                      | 1                         |
| Electrical data   Supply            |                           |
| Operating voltage AC                | 250 V                     |
| Operating current max.              | 5 A                       |
| Installation                        |                           |
| Connection cross-section solid max. | 4 mm²                     |
| Installation   Pin assignment       |                           |
| No. of poles                        | 31                        |
| Device protection   Electrical      |                           |
| Overvoltage category (EN 60664-1)   | I                         |
| Device protection   Media           |                           |
| Flame resistance                    | flame retardant           |
| Mechanical data                     |                           |
| Type of socket connector            | DIN 41617                 |
| Mechanical data   Material data     |                           |
| Material housing                    | Plastic                   |
| Mechanical data   Mounting data     |                           |
| Mounting method                     | screwed, geschnappt       |
| Suitable for mounting type          | mounting rail, (EN 60715) |
| Height                              | 137 mm                    |
| Width                               | 63 mm                     |
| Depth                               | 170 mm                    |