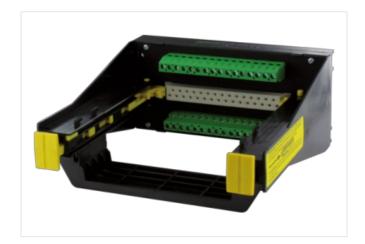

## **EUROCARD HOLDER**

SKP 31/1

Screw terminals 31-pole (DIN 41617)

With the vertical snap adapter SASA 135 Art.-No. 63900 the holder can be mounted at right-angles on the rail. The D2 size is for a card without a front plate.

To insert the card first press down the 2 yellow buttons. Then slide the Eurocard into the guide slots pushing until fully engaged. The card is now locked into position. It can be removed by pressing down on the 2 yellow buttons.