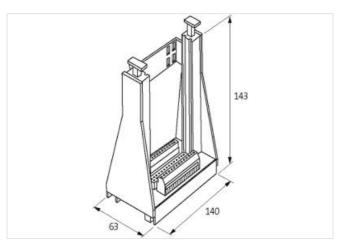

| ECLASS-8.0                          | 27440402                  |
|-------------------------------------|---------------------------|
| ECLASS-9.0                          | 27460201                  |
| ECLASS-10.1                         | 27440402                  |
| ECLASS-11.1                         | 27460201                  |
| ECLASS-12.0                         | 27460201                  |
| ETIM-5.0                            | EC002780                  |
| customs tariff number               | 85366990                  |
| GTIN                                | 4048879042208             |
| Packaging unit                      | 1                         |
| Electrical data   Supply            |                           |
| Operating voltage AC                | 250 V                     |
| Operating current max.              | 5 A                       |
| Installation                        |                           |
| Connection cross-section solid max. | 4 mm²                     |
| Installation   Pin assignment       |                           |
| No. of poles                        | 31                        |
| Device protection   Electrical      |                           |
| Overvoltage category (EN 60664-1)   | I                         |
| Device protection   Media           |                           |
| Flame resistance                    | flame retardant           |
| Mechanical data                     |                           |
| Type of socket connector            | DIN 41617                 |
| Mechanical data   Material data     |                           |
| Material housing                    | Plastic                   |
| Mechanical data   Mounting data     |                           |
| Mounting method                     | screwed, geschnappt       |
| Suitable for mounting type          | mounting rail, (EN 60715) |
| Height                              | 137 mm                    |
| Width                               | 63 mm                     |
| Depth                               | 170 mm                    |