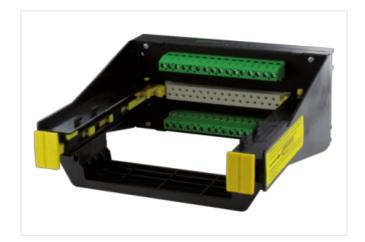

## **EUROCARD HOLDER**

SKP 31/II

Screw terminals

31-pole (DIN 41617)

Connection via double row terminals on one side

With the vertical snap adapter SASA 135 Art.-No. 63900 the holder can be mounted at right-angles on the rail.

The D2 size is for a card without a front plate.

To insert the card first press down the 2 yellow buttons. Then slide the Eurocard into the guide slots pushing until fully engaged. The card is now locked into position. It can be removed by pressing down on the 2 yellow buttons.