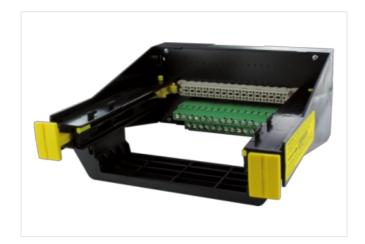

## **EUROCARD HOLDER**

SKP 64/IB

Screw terminals 64-pole B (EN 60603)

Row a, b

With the vertical snap adapter SASA 135 Art.-No. 63900 the holder can be mounted at right-angles on the rail. The D2 size is for a card without a front plate.

To insert the card first press down the 2 yellow buttons. Then slide the Eurocard into the guide slots pushing until fully engaged. The card is now locked into position. It can be removed by pressing down on the 2 yellow buttons.