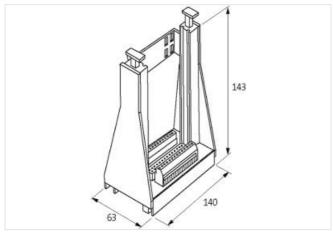

## Illustration

Product may differ from Image

| Commercial data |          |
|-----------------|----------|
| ECLASS-6.0      | 27260710 |
| ECLASS-6.1      | 27260704 |
| ECLASS-7.0      | 27440402 |

| ECLASS-8.0                          | 27440402                  |
|-------------------------------------|---------------------------|
| ECLASS-9.0                          | 27460201                  |
| ECLASS-10.1                         | 27440402                  |
| ECLASS-11.1                         | 27460201                  |
| ECLASS-12.0                         | 27460201                  |
| ETIM-5.0                            | EC002780                  |
| customs tariff number               | 85366990                  |
| GTIN                                | 4048879042093             |
| Packaging unit                      | 1                         |
| Electrical data   Supply            |                           |
| Operating voltage AC                | 250 V                     |
| Operating current max.              | 2 A                       |
| Installation                        |                           |
| Connection cross-section solid max. | 4 mm <sup>2</sup>         |
| Installation   Pin assignment       |                           |
| No. of poles                        | 64                        |
| Device protection   Electrical      |                           |
| Overvoltage category (EN 60664-1)   | I                         |
| Device protection   Media           |                           |
| Flame resistance                    | flame retardant           |
| Mechanical data                     |                           |
| Type of socket connector            | B (EN 60603)              |
| Mechanical data   Material data     |                           |
| Material housing                    | Plastic                   |
| Mechanical data   Mounting data     |                           |
| Mounting method                     | screwed, geschnappt       |
| Suitable for mounting type          | mounting rail, (EN 60715) |
| Height                              | 137 mm                    |
| Width                               | 63 mm                     |
| Depth                               | 170 mm                    |