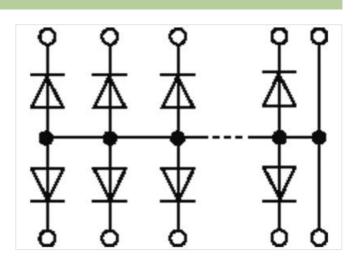

## MKS - D 10/1300-1 M DIODE MODULES

Mounting rail / screw-type terminal

10 diodes Common potential anode