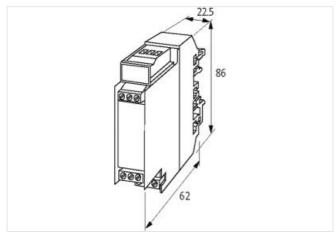

Murrelektronik Ltd. | 5 Albion Street, Pendlebury Industrial Estate, Swinton | Manchester M27 4FG | Fon +44 161 728 3133 | Fax +44 161 728 3130 | shop@murrelektronik.co.uk | shop.murrelektronik.co.uk

| ETIM-5.0                                                                                                                                                                                  | EC002780                                                                                            |
|-------------------------------------------------------------------------------------------------------------------------------------------------------------------------------------------|-----------------------------------------------------------------------------------------------------|
| customs tariff number                                                                                                                                                                     | 85411000                                                                                            |
| GTIN                                                                                                                                                                                      | 4048879041959                                                                                       |
| Packaging unit                                                                                                                                                                            | 1                                                                                                   |
| Electrical data   Supply                                                                                                                                                                  |                                                                                                     |
| Operating voltage AC max.                                                                                                                                                                 | 48 V                                                                                                |
| Operating voltage DC max.                                                                                                                                                                 | 48 V                                                                                                |
| Installation                                                                                                                                                                              |                                                                                                     |
| Connection cross section max.                                                                                                                                                             | 4 mm <sup>2</sup>                                                                                   |
| Installation   Connection                                                                                                                                                                 |                                                                                                     |
| Connection                                                                                                                                                                                | Screw terminals SK                                                                                  |
| Mechanical data   Mounting data                                                                                                                                                           |                                                                                                     |
|                                                                                                                                                                                           |                                                                                                     |
| Mounting method                                                                                                                                                                           | geschnappt                                                                                          |
| Mounting method<br>Suitable for mounting type                                                                                                                                             | geschnappt<br>Mounting rail TH35, G32, (EN 60715)                                                   |
|                                                                                                                                                                                           |                                                                                                     |
| Suitable for mounting type                                                                                                                                                                | Mounting rail TH35, G32, (EN 60715)                                                                 |
| Suitable for mounting type<br>Height                                                                                                                                                      | Mounting rail TH35, G32, (EN 60715)<br>86 mm                                                        |
| Suitable for mounting type<br>Height<br>Width                                                                                                                                             | Mounting rail TH35, G32, (EN 60715)     86 mm     22,5 mm                                           |
| Suitable for mounting type<br>Height<br>Width<br>Depth                                                                                                                                    | Mounting rail TH35, G32, (EN 60715)     86 mm     22,5 mm                                           |
| Suitable for mounting type<br>Height<br>Width<br>Depth<br>Environmental characteristics   Climatic                                                                                        | Mounting rail TH35, G32, (EN 60715)     86 mm     22,5 mm     62 mm                                 |
| Suitable for mounting type<br>Height<br>Width<br>Depth<br>Environmental characteristics   Climatic<br>Operating temperature min.                                                          | Mounting rail TH35, G32, (EN 60715)   86 mm   22,5 mm   62 mm   -20 °C                              |
| Suitable for mounting type   Height   Width   Depth   Environmental characteristics   Climatic   Operating temperature min.   Operating temperature max.                                  | Mounting rail TH35, G32, (EN 60715)   86 mm   22,5 mm   62 mm   -20 °C                              |
| Suitable for mounting type   Height   Width   Depth   Environmental characteristics   Climatic   Operating temperature min.   Operating temperature max.   Connection type 1              | Mounting rail TH35, G32, (EN 60715)   86 mm   22,5 mm   62 mm   -20 °C   60 °C                      |
| Suitable for mounting type   Height   Width   Depth   Environmental characteristics   Climatic   Operating temperature min.   Operating temperature max.   Connection type 1   Connection | Mounting rail TH35, G32, (EN 60715)   86 mm   22,5 mm   62 mm   -20 °C   60 °C   Screw terminals SK |