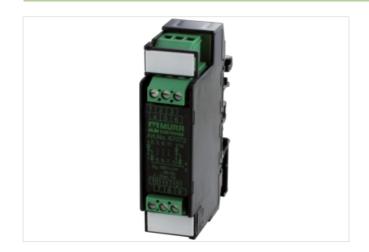

## MKS-D 10/1300-1 P DIODE MODULES

Mounting rail / screw-type terminal

10 diodes Common potential cathode

## Illustration

Product may differ from Image

| Commercial data |          |  |
|-----------------|----------|--|
| ECLASS-6.0      | 27371010 |  |
| ECLASS-6.1      | 27371010 |  |
| ECLASS-7.0      | 27371010 |  |
| ECLASS-8.0      | 27371010 |  |
| ECLASS-9.0      | 27371010 |  |
| ECLASS-10.1     | 27371010 |  |
| ECLASS-11.1     | 27371010 |  |
| ECLASS-12.0     | 27371010 |  |