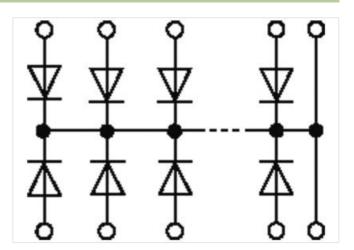

## MKS-D 10/1300-1 P DIODE MODULES

Mounting rail / screw-type terminal

10 diodes Common potential cathode