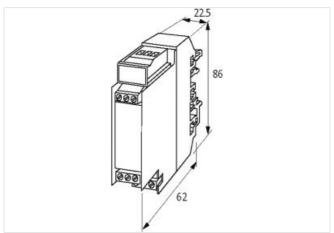

| stay | connected |
|------|-----------|
|      |           |

| ETIM-5.0                                 | EC002780                            |
|------------------------------------------|-------------------------------------|
| customs tariff number                    | 85411000                            |
| GTIN                                     | 4048879041935                       |
| Packaging unit                           | 1                                   |
| Electrical data   Supply                 |                                     |
| Operating voltage AC max.                | 48 V                                |
| Operating voltage DC max.                | 48 V                                |
| Installation                             |                                     |
| Connection cross section max.            | 4 mm <sup>2</sup>                   |
| Installation   Connection                |                                     |
| Connection                               | Screw terminals SK                  |
| Mechanical data   Mounting data          |                                     |
| Mounting method                          | geschnappt                          |
| Suitable for mounting type               | Mounting rail TH35, G32, (EN 60715) |
| Height                                   | 86 mm                               |
| Width                                    | 22,5 mm                             |
| Depth                                    | 62 mm                               |
| Environmental characteristics   Climatic |                                     |
| Operating temperature min.               | -20 °C                              |
| Operating temperature max.               | 60 °C                               |
| Connection type 1                        |                                     |
| Connection                               | Screw terminals SK                  |
| Family construction form                 | terminal                            |
| Gender                                   | female                              |
| No. of poles                             | 12                                  |