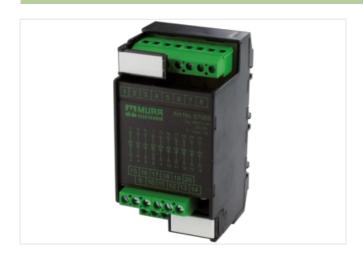

## MKS - D 10/1300 - 1 DIODE MODULES

Mounting rail / screw-type terminal

Universal diode 1 300 V, 1 A 10 diodes separation contact via pluggable jumpers Diode modules are suitable for the suppression of inductive loads (valve, contactor, etc.)

## Illustration

Product may differ from Image

| 27371010 |                                              |
|----------|----------------------------------------------|
| 27371010 |                                              |
| 27371010 |                                              |
| 27371010 |                                              |
| 27371010 |                                              |
| 27371010 |                                              |
|          | 27371010<br>27371010<br>27371010<br>27371010 |