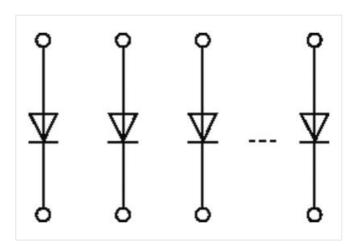

## MKS - D 10/1300 - 1 DIODE MODULES

Mounting rail / screw-type terminal

Universal diode 1 300 V, 1 A 10 diodes separation contact via pluggable jumpers Diode modules are suitable for the suppression of inductive loads (valve, contactor, etc.)