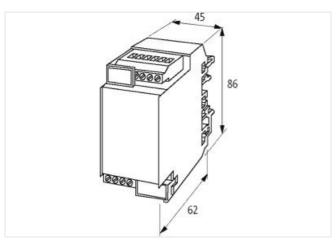

| ECLASS-11.1                              | 27371010                            |
|------------------------------------------|-------------------------------------|
| ECLASS-12.0                              | 27371010                            |
| ETIM-5.0                                 | EC002780                            |
| customs tariff number                    | 85411000                            |
| GTIN                                     | 4048879041874                       |
| Packaging unit                           | 1                                   |
| Electrical data   Supply                 |                                     |
| Operating voltage AC max.                | 48 V                                |
| Operating voltage DC max.                | 48 V                                |
| Mechanical data   Mounting data          |                                     |
| Mounting method                          | geschnappt                          |
| Suitable for mounting type               | Mounting rail TH35, G32, (EN 60715) |
| Height                                   | 86 mm                               |
| Width                                    | 45 mm                               |
| Depth                                    | 62 mm                               |
| Environmental characteristics   Climatic |                                     |
| Operating temperature min.               | -20 °C                              |
| Operating temperature max.               | 60 °C                               |
| Connection type 1                        |                                     |
| Connection                               | Screw terminals SK                  |
| Family construction form                 | terminal                            |
| Gender                                   | female                              |
| No. of poles                             | 20                                  |