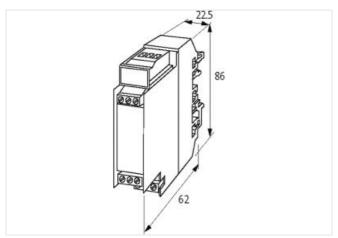

| ECLASS-11.1                              | 27371010                            |  |
|------------------------------------------|-------------------------------------|--|
| ECLASS-12.0                              | 27371010                            |  |
| ETIM-5.0                                 | EC002780                            |  |
| customs tariff number                    | 85411000                            |  |
| GTIN                                     | 4048879041843                       |  |
| Packaging unit                           | 1                                   |  |
| Mechanical data   Mounting data          |                                     |  |
| Mounting method                          | geschnappt                          |  |
| Suitable for mounting type               | Mounting rail TH35, G32, (EN 60715) |  |
| Height                                   | 86 mm                               |  |
| Width                                    | 22,5 mm                             |  |
| Depth                                    | 62 mm                               |  |
| Environmental characteristics   Climatic |                                     |  |
| Operating temperature min.               | -20 °C                              |  |
| Operating temperature max.               | 60 °C                               |  |
| Connection type 1                        |                                     |  |
| Connection                               | Screw terminals SK                  |  |
| Family construction form                 | terminal                            |  |
| Gender                                   | female                              |  |
| No. of poles                             | 12                                  |  |