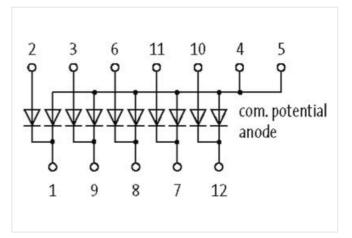

## MKS-LDP 5/1300 - 1 M DIODE MODULES

Mounting rail / screw-type terminal

Universal diode 1 300 V, 1 A 5 pair of diodes Common potential anode Pairs of joined diodes with common control for lamp test