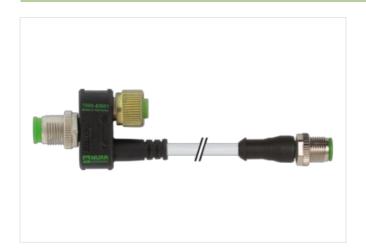

## T-COUPLER M12FEM.8P/M12MALE 3P + M12MALE 4P+CABLE

T-coupler (SlimLine) M12 – M12 3-pole, shielded Connection cable 0.15 m Distribution function (NO)

Plastic housings with good resistance against chemicals and oils.

## Illustration

Product may differ from Image

| Commercial data                          |                                                                                                                                                       |
|------------------------------------------|-------------------------------------------------------------------------------------------------------------------------------------------------------|
| ECLASS-6.0                               | 27279218                                                                                                                                              |
| ECLASS-7.0                               | 27279218                                                                                                                                              |
| ECLASS-8.0                               | 27279218                                                                                                                                              |
| ECLASS-9.0                               | 27060311                                                                                                                                              |
| ECLASS-10.1                              | 27440106                                                                                                                                              |
| ECLASS-11.1                              | 27440106                                                                                                                                              |
| ECLASS-12.0                              | 27440106                                                                                                                                              |
| ETIM-5.0                                 | EC002635                                                                                                                                              |
| customs tariff number                    | 85444290                                                                                                                                              |
| GTIN                                     | 4048879252461                                                                                                                                         |
| Packaging unit                           | 1                                                                                                                                                     |
| Electrical data   Supply                 |                                                                                                                                                       |
| Operating voltage AC max.                | 30 V                                                                                                                                                  |
| Operating voltage DC max.                | 30 V                                                                                                                                                  |
| Environmental characteristics   Climatic |                                                                                                                                                       |
| Operating temperature min.               | -25 °C                                                                                                                                                |
| Operating temperature max.               | 85 °C                                                                                                                                                 |
| Important installation notes             |                                                                                                                                                       |
| Note on strain relief                    | Protect the connectors by suitable measures from mechanical loads, e.g. by the usage of cable ties.                                                   |
| Note on bending radius                   | <b>Attention:</b> Observe the permissible bending radii when laying cables, as the IP protection class can be endangered by excessive bending forces. |