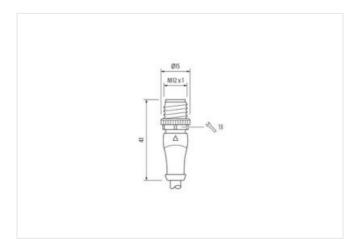

## T-COUPLER M12FEM.8P/M12MALE 3P + M12MALE 4P+CABLE

T-coupler (SlimLine) M12 – M12 3-pole, shielded Connection cable 0.15 m Distribution function (NO)

Plastic housings with good resistance against chemicals and oils.