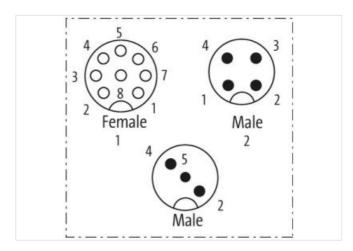

## T-COUPLER M12FEM.8P/M12MALE 3P + M12MALE 4P+CABLE

T-coupler (SlimLine) M12 – M12 3-pole, shielded Connection cable 0.15 m Distribution function (NO)

Plastic housings with good resistance against chemicals and oils.