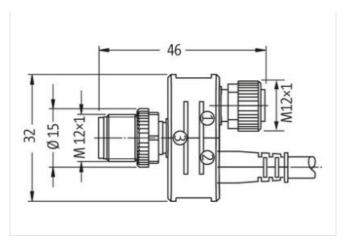

## T-COUPLER M12FEM.8P/M12MALE 3P + M12MALE 4P+CABLE

T-coupler (SlimLine) M12 – M12 3-pole, shielded Connection cable 0.15 m Distribution function (NO)

Plastic housings with good resistance against chemicals and oils.

## Illustration

Product may differ from Image

| Commercial data                          |                                                                                                                                                       |
|------------------------------------------|-------------------------------------------------------------------------------------------------------------------------------------------------------|
| ECLASS-6.0                               | 27279218                                                                                                                                              |
| ECLASS-7.0                               | 27279218                                                                                                                                              |
| ECLASS-8.0                               | 27279218                                                                                                                                              |
| ECLASS-9.0                               | 27060311                                                                                                                                              |
| ECLASS-10.1                              | 27440106                                                                                                                                              |
| ECLASS-11.1                              | 27440106                                                                                                                                              |
| ECLASS-12.0                              | 27440106                                                                                                                                              |
| ETIM-5.0                                 | EC002635                                                                                                                                              |
| customs tariff number                    | 85444290                                                                                                                                              |
| GTIN                                     | 4048879252461                                                                                                                                         |
| Packaging unit                           | 1                                                                                                                                                     |
| Electrical data   Supply                 |                                                                                                                                                       |
| Operating voltage AC max.                | 30 V                                                                                                                                                  |
| Operating voltage DC max.                | 30 V                                                                                                                                                  |
| Environmental characteristics   Climatic |                                                                                                                                                       |
| Operating temperature min.               | -25 °C                                                                                                                                                |
| Operating temperature max.               | 85 °C                                                                                                                                                 |
| Important installation notes             |                                                                                                                                                       |
| Note on strain relief                    | Protect the connectors by suitable measures from mechanical loads, e.g. by the usage of cable ties.                                                   |
| Note on bending radius                   | <b>Attention:</b> Observe the permissible bending radii when laying cables, as the IP protection class can be endangered by excessive bending forces. |