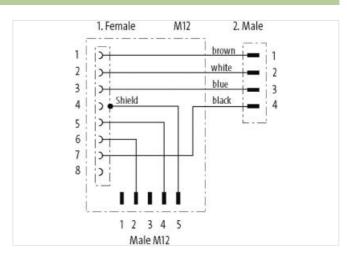

## T-COUPLER M12FEM.8P/M12MALE 3P + M12MALE 4P+CABLE

T-coupler (SlimLine) M12 – M12 3-pole, shielded Connection cable 0.15 m Distribution function (NO)

Plastic housings with good resistance against chemicals and oils.