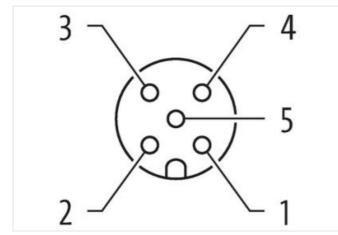

Murrelektronik Ltd. | 5 Albion Street, Pendlebury Industrial Estate, Swinton | Manchester M27 4FG | Fon +44 161 728 3133 | Fax +44 161 728 3130 | shop@murrelektronik.co.uk | shop.murrelektronik.co.uk

| ECLASS-8.0                               | 27440103                                                                                                                                       |  |
|------------------------------------------|------------------------------------------------------------------------------------------------------------------------------------------------|--|
| ECLASS-9.0                               | 27440103                                                                                                                                       |  |
| ECLASS-10.1                              | 27440103                                                                                                                                       |  |
| ECLASS-11.1                              | 27440103                                                                                                                                       |  |
| ECLASS-12.0                              | 27440103                                                                                                                                       |  |
| ETIM-5.0                                 | EC001855                                                                                                                                       |  |
| customs tariff number                    | 85444290                                                                                                                                       |  |
| GTIN                                     | 4048879654548                                                                                                                                  |  |
| Packaging unit                           | 100                                                                                                                                            |  |
| Electrical data   Supply                 |                                                                                                                                                |  |
| Operating voltage AC max.                | 125 V                                                                                                                                          |  |
| Operating voltage DC max.                | 125 V                                                                                                                                          |  |
| Current operating per contact max.       | 4 A                                                                                                                                            |  |
| Installation   Connection                |                                                                                                                                                |  |
| Tightening torque                        | 0,6 Nm                                                                                                                                         |  |
| Mounting set                             | M12 x 1                                                                                                                                        |  |
| Installation   Pin assignment            |                                                                                                                                                |  |
| Coding                                   | A                                                                                                                                              |  |
| Device protection   Electrical           |                                                                                                                                                |  |
| Degree of protection (EN IEC 60529)      | IP67                                                                                                                                           |  |
| Additional condition protection degree   | inserted, screwed                                                                                                                              |  |
| Pollution Degree                         | 3                                                                                                                                              |  |
| Rated surge voltage                      | 1,5 kV                                                                                                                                         |  |
| Material group (IEC 60664-1)             | 1                                                                                                                                              |  |
| Mechanical data   Material data          |                                                                                                                                                |  |
| Coating locking                          | nickel plated                                                                                                                                  |  |
| Locking material                         | Brass                                                                                                                                          |  |
| Mechanical data   Mounting data          |                                                                                                                                                |  |
| Mounting method                          | inserted, screwed, Shaking protection                                                                                                          |  |
| Environmental characteristics   Climatic |                                                                                                                                                |  |
| Operating temperature min.               | -25 °C                                                                                                                                         |  |
| Operating temperature max.               | 80 °C                                                                                                                                          |  |
| Important installation notes             |                                                                                                                                                |  |
| Note on strain relief                    | Protect the connectors by suitable measures from mechanical loads, e.g. by the usage of cable ties.                                            |  |
|                                          | Attention: Observe the permissible bending radii when laying cables, as the IP protection class can be endangered by excessive bending forces. |  |