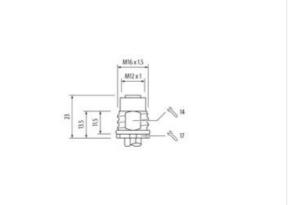

## Link to Product

Illustration

Product may differ from Image

| Side 1                   |          |  |
|--------------------------|----------|--|
| Family construction form | M12      |  |
| Width across flats       | SW14     |  |
| Commercial data          |          |  |
| ECLASS-6.0               | 27279220 |  |
| ECLASS-6.1               | 27279220 |  |
| ECLASS-7.0               | 27440103 |  |

Murrelektronik Ltd. | 5 Albion Street, Pendlebury Industrial Estate, Swinton | Manchester M27 4FG | Fon +44 161 728 3133 | Fax +44 161 728 3130 | shop@murrelektronik.co.uk | shop.murrelektronik.co.uk

| ECLASS-8.0                               | 27440103                                                                                                                                       |  |
|------------------------------------------|------------------------------------------------------------------------------------------------------------------------------------------------|--|
| ECLASS-9.0                               | 27440103                                                                                                                                       |  |
| ECLASS-10.1                              | 27440103                                                                                                                                       |  |
| ECLASS-11.1                              | 27440103                                                                                                                                       |  |
| ECLASS-12.0                              | 27440103                                                                                                                                       |  |
| ETIM-5.0                                 | EC001855                                                                                                                                       |  |
| customs tariff number                    | 85444290                                                                                                                                       |  |
| GTIN                                     | 4048879654548                                                                                                                                  |  |
| Packaging unit                           | 100                                                                                                                                            |  |
| Electrical data   Supply                 |                                                                                                                                                |  |
| Operating voltage AC max.                | 125 V                                                                                                                                          |  |
| Operating voltage DC max.                | 125 V                                                                                                                                          |  |
| Current operating per contact max.       | 4 A                                                                                                                                            |  |
| Installation   Connection                |                                                                                                                                                |  |
| Tightening torque                        | 0,6 Nm                                                                                                                                         |  |
| Mounting set                             | M12 x 1                                                                                                                                        |  |
| Installation   Pin assignment            |                                                                                                                                                |  |
| Coding                                   | A                                                                                                                                              |  |
| Device protection   Electrical           |                                                                                                                                                |  |
| Degree of protection (EN IEC 60529)      | IP67                                                                                                                                           |  |
| Additional condition protection degree   | inserted, screwed                                                                                                                              |  |
| Pollution Degree                         | 3                                                                                                                                              |  |
| Rated surge voltage                      | 1,5 kV                                                                                                                                         |  |
| Material group (IEC 60664-1)             | 1                                                                                                                                              |  |
| Mechanical data   Material data          |                                                                                                                                                |  |
| Coating locking                          | nickel plated                                                                                                                                  |  |
| Locking material                         | Brass                                                                                                                                          |  |
| Mechanical data   Mounting data          |                                                                                                                                                |  |
| Mounting method                          | inserted, screwed, Shaking protection                                                                                                          |  |
| Environmental characteristics   Climatic |                                                                                                                                                |  |
| Operating temperature min.               | -25 °C                                                                                                                                         |  |
| Operating temperature max.               | 80 °C                                                                                                                                          |  |
| Important installation notes             |                                                                                                                                                |  |
| Note on strain relief                    | Protect the connectors by suitable measures from mechanical loads, e.g. by the usage of cable ties.                                            |  |
|                                          | Attention: Observe the permissible bending radii when laying cables, as the IP protection class can be endangered by excessive bending forces. |  |