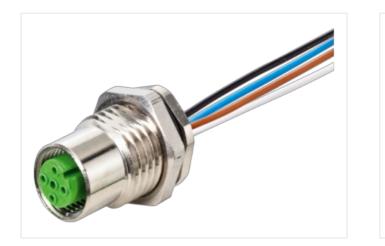

## M12 female receptacle A-cod. rear mount ferrules

wires PP 5x0.34 0,2m

Flange female M12, 5-pole Rear mounting with multi-strand wire

## Link to Product

Illustration

Product may differ from Image

| Side 1                   |          |  |
|--------------------------|----------|--|
| Family construction form | M12      |  |
| Width across flats       | SW14     |  |
| Commercial data          |          |  |
| ECLASS-6.0               | 27279220 |  |
| ECLASS-6.1               | 27279220 |  |
| ECLASS-7.0               | 27440103 |  |