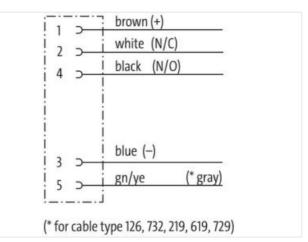

Murrelektronik Ltd. | 5 Albion Street, Pendlebury Industrial Estate, Swinton | Manchester M27 4FG | Fon +44 161 728 3133 | Fax +44 161 728 3130 | shop@murrelektronik.co.uk | shop.murrelektronik.co.uk

| ECLASS-8.0                               | 27440103                                                                                                                                       |  |
|------------------------------------------|------------------------------------------------------------------------------------------------------------------------------------------------|--|
| ECLASS-9.0                               | 27440103                                                                                                                                       |  |
| ECLASS-10.1                              | 27440103                                                                                                                                       |  |
| ECLASS-11.1                              | 27440103                                                                                                                                       |  |
| ECLASS-12.0                              | 27440103                                                                                                                                       |  |
| ETIM-5.0                                 | EC001855                                                                                                                                       |  |
| customs tariff number                    | 85444290                                                                                                                                       |  |
| GTIN                                     | 4048879654548                                                                                                                                  |  |
| Packaging unit                           | 100                                                                                                                                            |  |
| Electrical data   Supply                 |                                                                                                                                                |  |
| Operating voltage AC max.                | 125 V                                                                                                                                          |  |
| Operating voltage DC max.                | 125 V                                                                                                                                          |  |
| Current operating per contact max.       | 4 A                                                                                                                                            |  |
| Installation   Connection                |                                                                                                                                                |  |
| Tightening torque                        | 0,6 Nm                                                                                                                                         |  |
| Mounting set                             | M12 x 1                                                                                                                                        |  |
| Installation   Pin assignment            |                                                                                                                                                |  |
| Coding                                   | A                                                                                                                                              |  |
| Device protection   Electrical           |                                                                                                                                                |  |
| Degree of protection (EN IEC 60529)      | IP67                                                                                                                                           |  |
| Additional condition protection degree   | inserted, screwed                                                                                                                              |  |
| Pollution Degree                         | 3                                                                                                                                              |  |
| Rated surge voltage                      | 1,5 kV                                                                                                                                         |  |
| Material group (IEC 60664-1)             | 1                                                                                                                                              |  |
| Mechanical data   Material data          |                                                                                                                                                |  |
| Coating locking                          | nickel plated                                                                                                                                  |  |
| Locking material                         | Brass                                                                                                                                          |  |
| Mechanical data   Mounting data          |                                                                                                                                                |  |
| Mounting method                          | inserted, screwed, Shaking protection                                                                                                          |  |
| Environmental characteristics   Climatic |                                                                                                                                                |  |
| Operating temperature min.               | -25 °C                                                                                                                                         |  |
| Operating temperature max.               | 80 °C                                                                                                                                          |  |
| Important installation notes             |                                                                                                                                                |  |
| Note on strain relief                    | Protect the connectors by suitable measures from mechanical loads, e.g. by the usage of cable ties.                                            |  |
|                                          | Attention: Observe the permissible bending radii when laying cables, as the IP protection class can be endangered by excessive bending forces. |  |