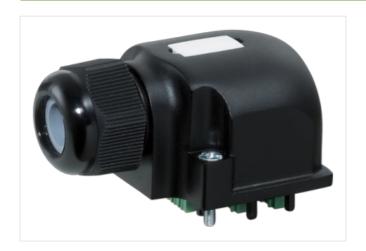

## Illustration

Product may differ from Image

| Commercial data       |               |
|-----------------------|---------------|
| ECLASS-6.0            | 27143423      |
| ECLASS-6.1            | 27279219      |
| ECLASS-7.0            | 27279219      |
| ECLASS-8.0            | 27279219      |
| ECLASS-9.0            | 27440108      |
| ECLASS-10.1           | 27440111      |
| ECLASS-11.1           | 27440111      |
| ECLASS-12.0           | 27440111      |
| ETIM-5.0              | EC002585      |
| customs tariff number | 85369010      |
| GTIN                  | 4048879058025 |