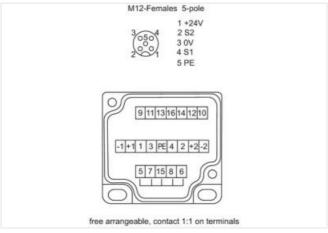

| stay | connected |
|------|-----------|
|------|-----------|

| Packaging unit                  | 1                       |  |
|---------------------------------|-------------------------|--|
| Electrical data   Supply        |                         |  |
| Total current max.              | 8 A                     |  |
| Installation                    |                         |  |
| Connection cross section max.   | 1,5 mm²                 |  |
| AWG number max.                 | 16                      |  |
| Installation   Connection       |                         |  |
| Connection                      | Screw plug-in terminals |  |
| Mechanical data   Mounting data |                         |  |
| Height                          | 33,5 mm                 |  |
| Width                           | 48 mm                   |  |
| Depth                           | 68 mm                   |  |
| Connection type 2               |                         |  |
| Family construction form        | Сар                     |  |
| No. of poles                    | 21                      |  |
| Family construction form        | M12                     |  |
| Gender                          | female                  |  |
| Color contact carrier           | black                   |  |
| Coding                          | A                       |  |
| No. of poles                    | 5                       |  |
| PIN 1                           | 24 V DC                 |  |
| PIN 2                           | S 2                     |  |
| PIN 3                           | 0 V                     |  |
| PIN 4                           | S1                      |  |
| PIN 5                           | PE                      |  |