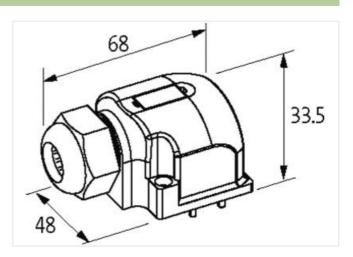

| stay | connected |
|------|-----------|
|------|-----------|

| Packaging unit                  | 1                       |  |
|---------------------------------|-------------------------|--|
| Electrical data   Supply        |                         |  |
| Total current max.              | 8 A                     |  |
| Installation                    |                         |  |
| Connection cross section max.   | 1,5 mm²                 |  |
| AWG number max.                 | 16                      |  |
| Installation   Connection       |                         |  |
| Connection                      | Screw plug-in terminals |  |
| Mechanical data   Mounting data |                         |  |
| Height                          | 33,5 mm                 |  |
| Width                           | 48 mm                   |  |
| Depth                           | 68 mm                   |  |
| Connection type 2               |                         |  |
| Family construction form        | Сар                     |  |
| No. of poles                    | 21                      |  |
| Family construction form        | M12                     |  |
| Gender                          | female                  |  |
| Color contact carrier           | black                   |  |
| Coding                          | A                       |  |
| No. of poles                    | 5                       |  |
| PIN 1                           | 24 V DC                 |  |
| PIN 2                           | S 2                     |  |
| PIN 3                           | 0 V                     |  |
| PIN 4                           | S1                      |  |
| PIN 5                           | PE                      |  |