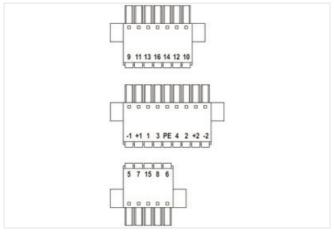

## **CAP BIG WITH PLUG.SPRING-TERM 21-POLE**

For use with 4-,6-,8-way d-box M12 5--pole

Cap for 4-, 6-, and 8-way distribution box, 5-pole

Spring clamp plug-in terminals

Plastic housings with good resistance against chemicals and oils.

| Packaging unit                  | 1                         |  |
|---------------------------------|---------------------------|--|
| Electrical data   Supply        |                           |  |
| Total current max.              | 8 A                       |  |
| Installation                    |                           |  |
| Connection cross section max.   | 1,5 mm²                   |  |
| AWG number max.                 | 16                        |  |
| Installation   Connection       |                           |  |
| Connection                      | Spring clamp terminals FK |  |
| Mechanical data   Mounting data |                           |  |
| Height                          | 33,5 mm                   |  |
| Width                           | 48 mm                     |  |
| Depth                           | 68 mm                     |  |
| Connection type 1               |                           |  |
|                                 |                           |  |
| Family construction form        | Сар                       |  |