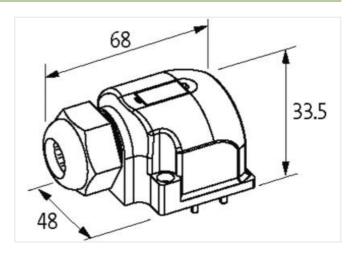

| Packaging unit                  | 1                         |  |
|---------------------------------|---------------------------|--|
| Electrical data   Supply        |                           |  |
| Total current max.              | 8 A                       |  |
| Installation                    |                           |  |
| Connection cross section max.   | 1,5 mm²                   |  |
| AWG number max.                 | 16                        |  |
| Installation   Connection       |                           |  |
| Connection                      | Spring clamp terminals FK |  |
| Mechanical data   Mounting data |                           |  |
| Height                          | 33,5 mm                   |  |
| Width                           | 48 mm                     |  |
| Depth                           | 68 mm                     |  |
| Connection type 1               |                           |  |
|                                 |                           |  |
| Family construction form        | Сар                       |  |