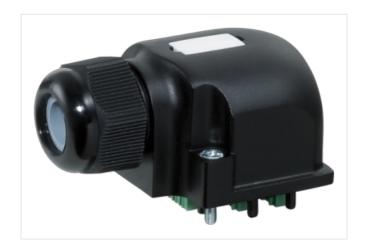

## **CAP BIG WITH PLUG.SPRING-TERM 21-POLE**

For use with 4-,6-,8-way d-box M12 5--pole

Cap for 4-, 6-, and 8-way distribution box, 5-pole

Spring clamp plug-in terminals

Plastic housings with good resistance against chemicals and oils.

## Illustration

Product may differ from Image

| Commercial data       |               |
|-----------------------|---------------|
| ECLASS-6.0            | 27143423      |
| ECLASS-6.1            | 27279219      |
| ECLASS-7.0            | 27279219      |
| ECLASS-8.0            | 27279219      |
| ECLASS-9.0            | 27440108      |
| ECLASS-10.1           | 27440111      |
| ECLASS-11.1           | 27440111      |
| ECLASS-12.0           | 27440111      |
| ETIM-5.0              | EC002585      |
| customs tariff number | 85369010      |
| GTIN                  | 4048879058018 |