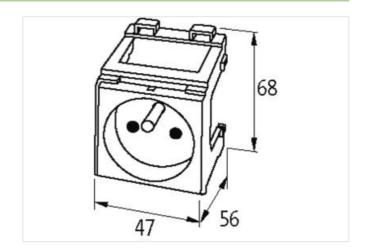

## Illustration

Product may differ from Image

| Electrical data   Supply        |                           |
|---------------------------------|---------------------------|
| Operating voltage AC            | 250 V                     |
| Operating current min.          | 10 A                      |
| Operating current max.          | 16 A                      |
| Installation                    |                           |
| Connection cross section max.   | 2,5 mm²                   |
| AWG number max.                 | 14                        |
| Installation   Connection       |                           |
| Connection                      | Spring clamp terminals FK |
| Installation   Pin assignment   |                           |
| Connections per pole            | 2                         |
| Mechanical data   Mounting data |                           |
| Mounting method                 | Snap-in connector         |
| Suitable for mounting type      | Mounting rail TH35        |
| Height                          | 68 mm                     |
| Width                           | 47 mm                     |
| Depth                           | 56 mm                     |
| Commercial data                 |                           |
| customs tariff number           | 85366990                  |
| GTIN                            | 4048879031264             |
| Packaging unit                  | 1                         |