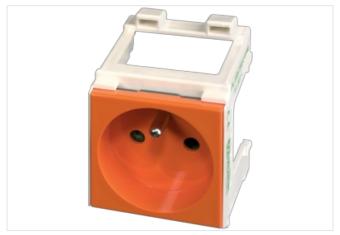

## **MODLINK MSVD CABINET POWER OUTLETS**

France (UTE) orange 250V AC / 16 A

France (UTE-NF) orange Screw terminals

## Illustration

Product may differ from Image

| Electrical data   Supply        |                           |
|---------------------------------|---------------------------|
| Operating voltage AC            | 250 V                     |
| Operating current min.          | 10 A                      |
| Operating current max.          | 16 A                      |
| Installation                    |                           |
| Connection cross section max.   | 2,5 mm²                   |
| AWG number max.                 | 14                        |
| Installation   Connection       |                           |
| Connection                      | Spring clamp terminals FK |
| Installation   Pin assignment   |                           |
| Connections per pole            | 2                         |
| Mechanical data   Mounting data |                           |
| Mounting method                 | Snap-in connector         |
| Suitable for mounting type      | Mounting rail TH35        |
| Height                          | 68 mm                     |
| Width                           | 47 mm                     |
| Depth                           | 56 mm                     |
| Commercial data                 |                           |
| customs tariff number           | 85366990                  |
| GTIN                            | 4048879031264             |
| Packaging unit                  | 1                         |