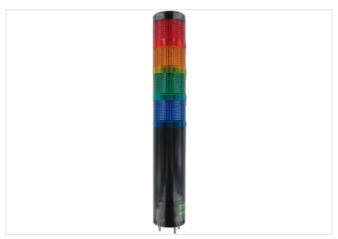

## Illustration

Product may differ from Image

| Technical Data        |                             |
|-----------------------|-----------------------------|
| Operating voltage     | 24 V DC (21.626.4 V DC)     |
| Current consumption   | max. 60 mA                  |
| General data          |                             |
| Protection            | IP65 inserted and tightened |
| Connection            | Spring clamp terminals      |
| Housing               | Black plastic               |
| Dimensions H×W×D      | 334×50×50 mm                |
| Temperature range     | -30+60 °C                   |
| Commercial data       |                             |
| customs tariff number | 85318070                    |
| GTIN                  | 4048879540513               |
| Packaging unit        | 1                           |