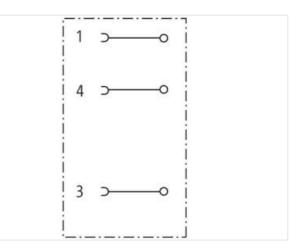

## M8 female 0° A-cod. solder pins

3-pol., 0.25mm<sup>2</sup>, 3,5 - 5mm

Female straight M8, 3-pole with solder pins Connection cross section: max. 0.25 mm<sup>2</sup>