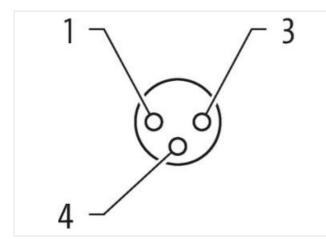

## M8 female 0° A-cod. solder pins

3-pol., 0.25mm<sup>2</sup>, 3,5 - 5mm

Female straight M8, 3-pole with solder pins Connection cross section: max. 0.25 mm<sup>2</sup>