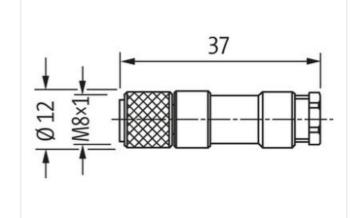

Murrelektronik Ltd. | 5 Albion Street, Pendlebury Industrial Estate, Swinton | Manchester M27 4FG | Fon +44 161 728 3133 | Fax +44 161 728 3130 | shop@murrelektronik.co.uk | shop.murrelektronik.co.uk

| ETIM-5.0                                 | EC001855                                                                                                                                       |  |
|------------------------------------------|------------------------------------------------------------------------------------------------------------------------------------------------|--|
| customs tariff number                    | 85366990                                                                                                                                       |  |
| GTIN                                     | 4048879224628                                                                                                                                  |  |
| Packaging unit                           | 1                                                                                                                                              |  |
| Electrical data   Supply                 |                                                                                                                                                |  |
| Operating voltage AC max.                | 60 V                                                                                                                                           |  |
| Operating voltage DC max.                | 60 V                                                                                                                                           |  |
| Current operating per contact max.       | 4 A                                                                                                                                            |  |
| Installation                             |                                                                                                                                                |  |
| Connection cross section max.            | 0,25 mm <sup>2</sup>                                                                                                                           |  |
| Device protection   Electrical           |                                                                                                                                                |  |
| Additional condition protection degree   | inserted, screwed                                                                                                                              |  |
| Mechanical data   Mounting data          |                                                                                                                                                |  |
| Clamping range min.                      | 3,5 mm                                                                                                                                         |  |
| Clamping range max.                      | 5 mm                                                                                                                                           |  |
| Height                                   | 37 mm                                                                                                                                          |  |
| Width                                    | 12 mm                                                                                                                                          |  |
| Depth                                    | 12 mm                                                                                                                                          |  |
| Environmental characteristics   Climatic |                                                                                                                                                |  |
| Operating temperature min.               | -25 °C                                                                                                                                         |  |
| Operating temperature max.               | 85 °C                                                                                                                                          |  |
| Important installation notes             |                                                                                                                                                |  |
| Note on strain relief                    | Protect the connectors by suitable measures from mechanical loads, e.g. by the usage of cable ties.                                            |  |
| Note on bending radius                   | Attention: Observe the permissible bending radii when laying cables, as the IP protection class can be endangered by excessive bending forces. |  |