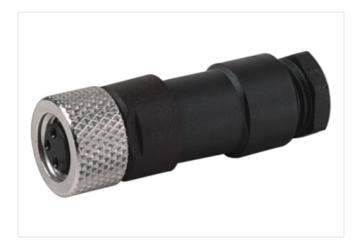

## M8 female 0° A-cod. solder pins

3-pol., 0.25mm<sup>2</sup>, 3,5 - 5mm

Female straight M8, 3-pole with solder pins Connection cross section: max. 0.25 mm<sup>2</sup>

## Link to Product

Illustration

Product may differ from Image

| Family construction form            | M8       |
|-------------------------------------|----------|
| Degree of protection (EN IEC 60529) | IP67     |
| Commercial data                     |          |
| ECLASS-6.0                          | 27279221 |
| ECLASS-7.0                          | 27440104 |
| ECLASS-8.0                          | 27440104 |
| ECLASS-9.0                          | 27440102 |
| ECLASS-10.1                         | 27440102 |
| ECLASS-11.1                         | 27440102 |
| ECLASS-12.0                         | 27440116 |