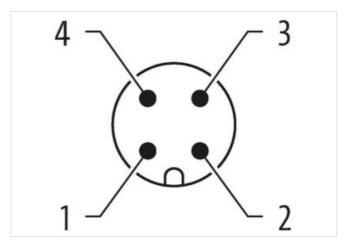

## M12 male 0° A-cod. screw terminal

4-pol., max. 0,75mm<sup>2</sup>, 4 - 6mm

Male straight M12, 4-pole Screw terminals Sealing range (cable Ø): 4...6 mm Plastic housings with good resistance against chemicals and oils. The resistance to aggressive media should be individually tested for your application. Further details on request.