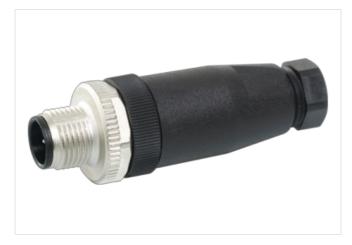

## M12 male 0° A-cod. screw terminal

4-pol., max. 0,75mm<sup>2</sup>, 4 - 6mm

Male straight M12, 4-pole Screw terminals Sealing range (cable Ø): 4...6 mm Plastic housings with good resistance against chemicals and oils. The resistance to aggressive media should be individually tested for your application. Further details on request.

## Illustration

Product may differ from Image