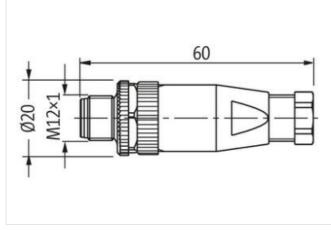

## M12 male 0° A-cod. screw terminal

4-pol., max. 0,75mm<sup>2</sup>, 4 - 6mm

Male straight M12, 4-pole Screw terminals Sealing range (cable Ø): 4...6 mm Plastic housings with good resistance against chemicals and oils. The resistance to aggressive media should be individually tested for your application. Further details on request.

Murrelektronik Ltd. | 5 Albion Street, Pendlebury Industrial Estate, Swinton | Manchester M27 4FG | Fon +44 161 728 3133 | Fax +44 161 728 3130 | shop@murrelektronik.co.uk | shop.murrelektronik.co.uk

| ECLASS-7.0                               | 27440104                                                                                                                                       |
|------------------------------------------|------------------------------------------------------------------------------------------------------------------------------------------------|
| ECLASS-8.0                               | 27440104                                                                                                                                       |
| ECLASS-9.0                               | 27440102                                                                                                                                       |
| ECLASS-10.1                              | 27440102                                                                                                                                       |
| ECLASS-11.1                              | 27440102                                                                                                                                       |
| ECLASS-12.0                              | 27440116                                                                                                                                       |
| ETIM-5.0                                 | EC002635                                                                                                                                       |
| customs tariff number                    | 85366990                                                                                                                                       |
| GTIN                                     | 4048879201667                                                                                                                                  |
| Packaging unit                           | 1                                                                                                                                              |
| Electrical data   Supply                 |                                                                                                                                                |
| Operating voltage AC max.                | 250 V                                                                                                                                          |
| Operating voltage DC max.                | 250 V                                                                                                                                          |
| Current operating per contact max.       | 4 A                                                                                                                                            |
| Installation                             |                                                                                                                                                |
| Connection cross section max.            | 0,75 mm²                                                                                                                                       |
| Installation   Connection                |                                                                                                                                                |
| Tightening torque                        | 0,6 Nm                                                                                                                                         |
| Device protection   Electrical           |                                                                                                                                                |
| Additional condition protection degree   | inserted, screwed                                                                                                                              |
| Pollution Degree                         | 3                                                                                                                                              |
| Rated surge voltage                      | 2,5 kV                                                                                                                                         |
| Mechanical data   Mounting data          |                                                                                                                                                |
| Mounting method                          | inserted, screwed, Shaking protection                                                                                                          |
| Clamping range min.                      | 4 mm                                                                                                                                           |
| Clamping range max.                      | 6 mm                                                                                                                                           |
| Height                                   | 60 mm                                                                                                                                          |
| Width                                    | 20 mm                                                                                                                                          |
| Depth                                    | 20 mm                                                                                                                                          |
| Environmental characteristics   Climatic |                                                                                                                                                |
| Operating temperature min.               | -40 °C                                                                                                                                         |
| Operating temperature max.               | 85 °C                                                                                                                                          |
| Important installation notes             |                                                                                                                                                |
| Note on strain relief                    | Protect the connectors by suitable measures from mechanical loads, e.g. by the usage of cable ties.                                            |
| Note on bending radius                   | Attention: Observe the permissible bending radii when laying cables, as the IP protection class can be endangered by excessive bending forces. |