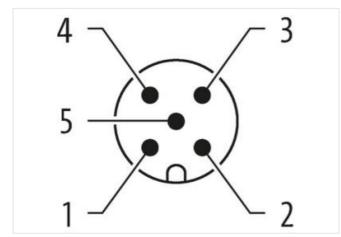

## M12 male 0° A-cod. screw terminal

5-pol., 0,14 - 1,5mm<sup>2</sup>, 2,5 - 8mm

Male straight M12, 5-pole Screw terminals Plastic housings with good resistance against chemicals and oils. The resistance to aggressive media should be individually tested for your application. Further details on request.