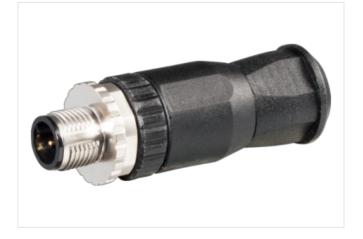

## M12 male 0° A-cod. screw terminal

5-pol., 0,14 - 1,5mm<sup>2</sup>, 2,5 - 8mm

Male straight M12, 5-pole Screw terminals Plastic housings with good resistance against chemicals and oils. The resistance to aggressive media should be individually tested for your application. Further details on request.

## Link to Product

Illustration

Product may differ from Image

| Side 1                              |          |  |
|-------------------------------------|----------|--|
| Family construction form            | M12      |  |
| Degree of protection (EN IEC 60529) | IP67     |  |
| Commercial data                     |          |  |
| ECLASS-6.0                          | 27279221 |  |