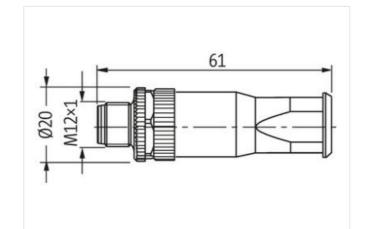

Murrelektronik Ltd. | 5 Albion Street, Pendlebury Industrial Estate, Swinton | Manchester M27 4FG | Fon +44 161 728 3133 | Fax +44 161 728 3130 | shop@murrelektronik.co.uk | shop.murrelektronik.co.uk

| ECLASS-6.1                                | 27260702                                                                                                                                       |  |
|-------------------------------------------|------------------------------------------------------------------------------------------------------------------------------------------------|--|
| ECLASS-7.0                                | 27440102                                                                                                                                       |  |
| ECLASS-8.0                                | 27440102                                                                                                                                       |  |
| ECLASS-9.0                                | 27440116                                                                                                                                       |  |
| ECLASS-10.1                               | 27440102                                                                                                                                       |  |
| ECLASS-11.1                               | 27440102                                                                                                                                       |  |
| ECLASS-12.0                               | 27440116                                                                                                                                       |  |
| ETIM-5.0                                  | EC002635                                                                                                                                       |  |
| customs tariff number                     | 85366990                                                                                                                                       |  |
| GTIN                                      | 4048879438223                                                                                                                                  |  |
| Packaging unit                            | 1                                                                                                                                              |  |
| Electrical data   Supply                  |                                                                                                                                                |  |
| Operating voltage AC max.                 | 60 V                                                                                                                                           |  |
| Operating voltage DC max.                 | 60 V                                                                                                                                           |  |
| Operating current per contact max. (40°C) | 7,5 A                                                                                                                                          |  |
| Installation                              |                                                                                                                                                |  |
| Connection cross section max.             | 1,5 mm <sup>2</sup>                                                                                                                            |  |
| Installation   Connection                 |                                                                                                                                                |  |
| Tightening torque                         | 0,6 Nm                                                                                                                                         |  |
| Device protection   Electrical            |                                                                                                                                                |  |
| Additional condition protection degree    | inserted, screwed                                                                                                                              |  |
| Mechanical data   Mounting data           |                                                                                                                                                |  |
| Mounting method                           | Schraubgewinde                                                                                                                                 |  |
| Clamping range min.                       | 2,5 mm                                                                                                                                         |  |
| Clamping range max.                       | 8 mm                                                                                                                                           |  |
| Height                                    | 61 mm                                                                                                                                          |  |
| Width                                     | 20 mm                                                                                                                                          |  |
| Depth                                     | 20 mm                                                                                                                                          |  |
| Environmental characteristics   Climatic  |                                                                                                                                                |  |
| Operating temperature min.                | -30 °C                                                                                                                                         |  |
| Operating temperature max.                | 85 °C                                                                                                                                          |  |
| Important installation notes              |                                                                                                                                                |  |
| Note on strain relief                     | Protect the connectors by suitable measures from mechanical loads, e.g. by the usage of cable ties.                                            |  |
| Note on bending radius                    | Attention: Observe the permissible bending radii when laying cables, as the IP protection class can be endangered by excessive bending forces. |  |