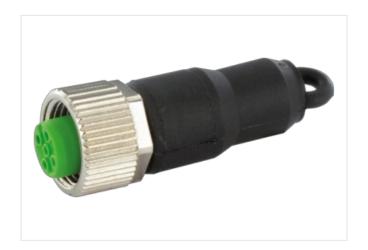

## Bus terminating plug M12 female A-cod.

Devicenet

DeviceNet, CANopen Terminating resistor Female M12 – M12, 5-pole (circuit diagram) A-coded

## Illustration

Product may differ from Image

DeviceNet

| M12      |
|----------|
| IP67     |
|          |
| 19070403 |
|          |

| ECLASS-6.1                               | 27260702                              |
|------------------------------------------|---------------------------------------|
| ECLASS-7.0                               | 27440390                              |
| ECLASS-8.0                               | 27440190                              |
| ECLASS-9.0                               | 27440190                              |
| ECLASS-10.1                              | 27440190                              |
| ECLASS-11.1                              | 27440190                              |
| ECLASS-12.0                              | 27440190                              |
| ETIM-5.0                                 | EC001855                              |
| customs tariff number                    | 85332100                              |
| GTIN                                     | 4048879198752                         |
| Packaging unit                           | 1                                     |
| Electrical data   Supply                 |                                       |
| Operating voltage DC max.                | 30 V                                  |
| Operating voltage DC max. (UL-listed)    | 30 V                                  |
| Current operating per contact max.       | 4 A                                   |
| Installation   Connection                |                                       |
| Tightening torque                        | 0,6 Nm                                |
| Device protection   Electrical           |                                       |
| Additional condition protection degree   | inserted, screwed                     |
| Mechanical data   Material data          |                                       |
| Coating locking                          | Nickeled                              |
| Locking material                         | Zinc die-casting                      |
| Mechanical data   Mounting data          |                                       |
| Mounting method                          | inserted, screwed, Shaking protection |
| Environmental characteristics   Climatic |                                       |
| Operating temperature min.               | -25 °C                                |
| Operating temperature max.               | 85 °C                                 |