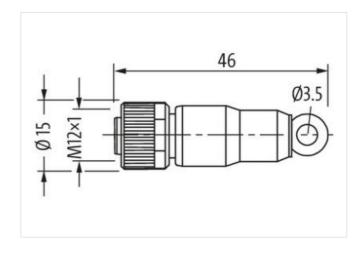

## Illustration

Product may differ from Image

DeviceNet

| M12      |
|----------|
| IP67     |
|          |
| 19070403 |
|          |

| ECLASS-6.1                               | 27260702                              |
|------------------------------------------|---------------------------------------|
| ECLASS-7.0                               | 27440390                              |
| ECLASS-8.0                               | 27440190                              |
| ECLASS-9.0                               | 27440190                              |
| ECLASS-10.1                              | 27440190                              |
| ECLASS-11.1                              | 27440190                              |
| ECLASS-12.0                              | 27440190                              |
| ETIM-5.0                                 | EC001855                              |
| customs tariff number                    | 85332100                              |
| GTIN                                     | 4048879198752                         |
| Packaging unit                           | 1                                     |
| Electrical data   Supply                 |                                       |
| Operating voltage DC max.                | 30 V                                  |
| Operating voltage DC max. (UL-listed)    | 30 V                                  |
| Current operating per contact max.       | 4 A                                   |
| Installation   Connection                |                                       |
| Tightening torque                        | 0,6 Nm                                |
| Device protection   Electrical           |                                       |
| Additional condition protection degree   | inserted, screwed                     |
| Mechanical data   Material data          |                                       |
| Coating locking                          | Nickeled                              |
| Locking material                         | Zinc die-casting                      |
| Mechanical data   Mounting data          |                                       |
| Mounting method                          | inserted, screwed, Shaking protection |
| Environmental characteristics   Climatic |                                       |
| Operating temperature min.               | -25 °C                                |
| Operating temperature max.               | 85 °C                                 |