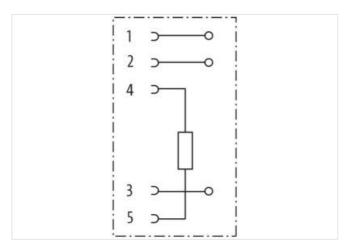

## Bus terminating plug M12 female A-cod.

Devicenet

DeviceNet, CANopen Terminating resistor Female M12 – M12, 5-pole (circuit diagram) A-coded