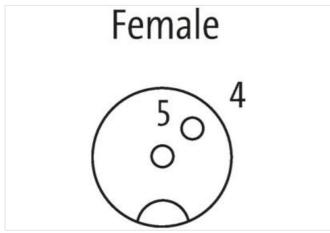

## Bus terminating plug M12 female A-cod.

Devicenet

DeviceNet, CANopen Terminating resistor Female M12 – M12, 5-pole (circuit diagram) A-coded