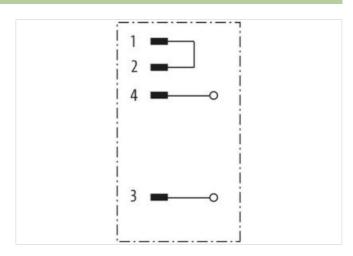

## M12 MALE 0° DIAGNOSTIC PLUG DESINA

Blind plug diagnostic M12×1 mm Bridge PIN 1 + 2