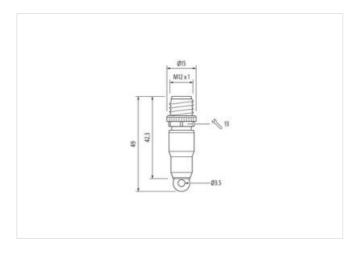

| customs tariff number                  | 85366990                              |
|----------------------------------------|---------------------------------------|
| GTIN                                   | 4048879198745                         |
| Packaging unit                         | 1                                     |
| Electrical data   Supply               |                                       |
| Operating voltage AC max.              | 30 V                                  |
| Operating voltage DC max.              | 30 V                                  |
| Operating voltage AC max. (UL-listed)  | 30 V                                  |
| Operating voltage DC max. (UL-listed)  | 30 V                                  |
| Current operating per contact max.     | 4 A                                   |
| Installation   Connection              |                                       |
| Tightening torque                      | 0,6 Nm                                |
| Device protection   Electrical         |                                       |
| Degree of protection (EN IEC 60529)    | IP67                                  |
| Additional condition protection degree | screwed, mounted                      |
| Mechanical data   Material data        |                                       |
| Coating locking                        | Nickeled                              |
| Locking material                       | Zinc die-casting                      |
| Mechanical data   Mounting data        |                                       |
| Mounting method                        | inserted, screwed, Shaking protection |