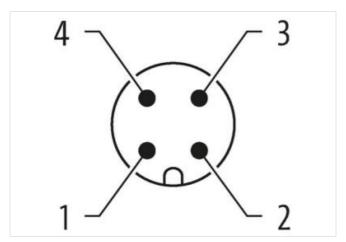

## M12 MALE 0° DIAGNOSTIC PLUG DESINA

Blind plug diagnostic M12×1 mm Bridge PIN 1 + 2