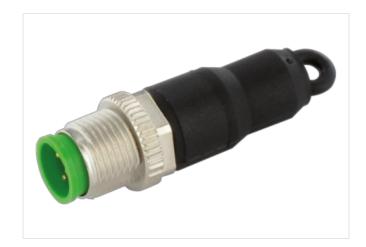

## Illustration

Product may differ from Image

| Commercial data |          |
|-----------------|----------|
| ECLASS-6.0      | 23111190 |
| ECLASS-6.1      | 27260702 |
| ECLASS-7.0      | 27440390 |
| ECLASS-8.0      | 27440190 |
| ECLASS-9.0      | 27440190 |
| ECLASS-10.1     | 27440190 |
| ECLASS-11.1     | 27440190 |
| ECLASS-12.0     | 27440190 |
| ETIM-5.0        | EC001855 |