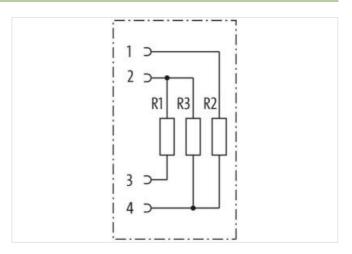

## Bus terminating plug M12 female B-cod.

Termination resistor, Profibus

**PROFIBUS** Terminating resistor Female M12, 4-pole B-coded