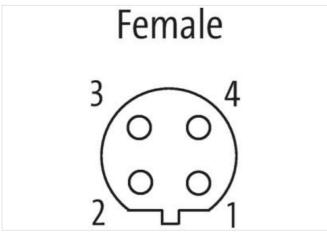

## Bus terminating plug M12 female B-cod.

Termination resistor, Profibus

**PROFIBUS** Terminating resistor Female M12, 4-pole B-coded