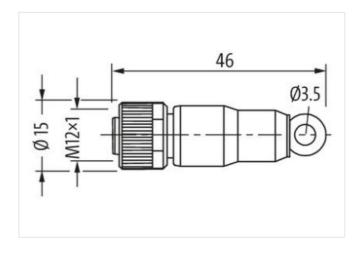

## Illustration

| Side 1                              |          |  |  |
|-------------------------------------|----------|--|--|
| Family construction form            | M12      |  |  |
| Degree of protection (EN IEC 60529) | IP67     |  |  |
| Commercial data                     |          |  |  |
| ECLASS-6.0                          | 27061801 |  |  |