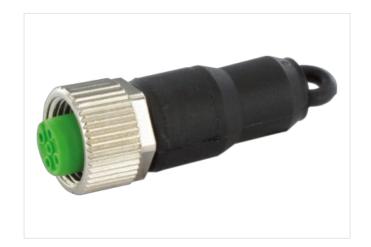

## Bus terminating plug M12 female B-cod.

Termination resistor, Profibus

**PROFIBUS** Terminating resistor Female M12, 4-pole B-coded