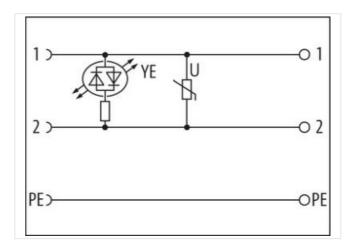

## SVS Eco valve plug A-18mm screw terminal

2-pol. + PE, 0,5 - 1,5mm<sup>2</sup>, 8 -10mm, LED+VDR 24V

Form A (18 mm) 24 V AC/DC ±15% LED and VDR metric field-wireable Plastic housings with good resistance against chemicals and oils. The resistance to aggressive media should be individually tested for your application. Further details on request.

Murrelektronik Ltd. | 5 Albion Street, Pendlebury Industrial Estate, Swinton | Manchester M27 4FG | Fon +44 161 728 3133 | Fax +44 161 728 3130 | shop@murrelektronik.co.uk | shop.murrelektronik.co.uk

| ECLASS-6.0                               | 27279221                                                                                               |
|------------------------------------------|--------------------------------------------------------------------------------------------------------|
| ECLASS-7.0                               | 27440104                                                                                               |
| ECLASS-8.0                               | 27440104                                                                                               |
| ECLASS-9.0                               | 27440102                                                                                               |
| ECLASS-10.1                              | 27440105                                                                                               |
| ECLASS-11.1                              | 27440105                                                                                               |
| ECLASS-12.0                              | 27440105                                                                                               |
| ETIM-5.0                                 | EC002062                                                                                               |
| customs tariff number                    | 85366990                                                                                               |
| GTIN                                     | 4048879294478                                                                                          |
| Packaging unit                           | 1                                                                                                      |
| Electrical data   Supply                 |                                                                                                        |
| Operating voltage AC                     | 24 V                                                                                                   |
| Operating voltage AC min.                | 20,4 V                                                                                                 |
| Operating voltage AC max.                | 26,4 V                                                                                                 |
| Operating voltage DC                     | 24 V                                                                                                   |
| Operating voltage DC min.                | 20,4 V                                                                                                 |
| Operating voltage DC max.                | 26,4 V                                                                                                 |
| Current operating per contact max.       | 1,5 A                                                                                                  |
| Diagnostics                              |                                                                                                        |
| Status indication LED                    | yellow                                                                                                 |
| Installation                             |                                                                                                        |
| Connection cross section min.            | 0,5 mm <sup>2</sup>                                                                                    |
| Connection cross section max.            | 1,5 mm <sup>2</sup>                                                                                    |
|                                          | ,, <b>o</b> mm                                                                                         |
| Installation   Connection                |                                                                                                        |
| Tightening torque                        | 0,4 Nm                                                                                                 |
| Tightening torque clamping screw         | 0,2 Nm                                                                                                 |
| Mounting set                             | M20 x 1.5                                                                                              |
| Installation   Pin assignment            |                                                                                                        |
| No. of poles                             | 2 + PE                                                                                                 |
| Device protection   Electrical           |                                                                                                        |
| Additional condition protection degree   | inserted, locked                                                                                       |
| Additional suppressor                    | Varistor                                                                                               |
| Mechanical data   Material data          |                                                                                                        |
| Color housing                            | opaque                                                                                                 |
| Material gasket                          | NBR                                                                                                    |
| Material housing                         | PA                                                                                                     |
| Mechanical data   Mounting data          |                                                                                                        |
| fastening screw                          | M3                                                                                                     |
| Clamping range min.                      | 8 mm                                                                                                   |
| Clamping range max.                      | 10 mm                                                                                                  |
| Environmental characteristics   Climatic |                                                                                                        |
| Operating temperature min.               | -40 °C                                                                                                 |
| Operating temperature max.               | 90 °C                                                                                                  |
| Important installation notes             |                                                                                                        |
| Note on strain relief                    | Protect the connectors by suitable measures from mechanical loads, e.g. by the usage of cable ties.    |
|                                          | Attention: Observe the permissible bending radii when laying cables, as the IP protection class can be |
| Note on bending radius                   | endangered by excessive bending forces.                                                                |