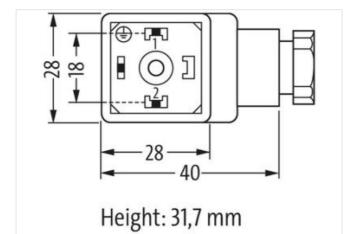

## SVS Eco valve plug A-18mm screw terminal

2-pol. + PE, 0,5 - 1,5mm<sup>2</sup>, 8 -10mm, LED+VDR 24V

Form A (18 mm) 24 V AC/DC ±15% LED and VDR metric field-wireable Plastic housings with good resistance against chemicals and oils. The resistance to aggressive media should be individually tested for your application. Further details on request.

Murrelektronik Ltd. | 5 Albion Street, Pendlebury Industrial Estate, Swinton | Manchester M27 4FG | Fon +44 161 728 3133 | Fax +44 161 728 3130 | shop@murrelektronik.co.uk | shop.murrelektronik.co.uk

| ECLASS-6.0                               | 27279221                                                                                               |
|------------------------------------------|--------------------------------------------------------------------------------------------------------|
| ECLASS-7.0                               | 27440104                                                                                               |
| ECLASS-8.0                               | 27440104                                                                                               |
| ECLASS-9.0                               | 27440102                                                                                               |
| ECLASS-10.1                              | 27440105                                                                                               |
| ECLASS-11.1                              | 27440105                                                                                               |
| ECLASS-12.0                              | 27440105                                                                                               |
| ETIM-5.0                                 | EC002062                                                                                               |
| customs tariff number                    | 85366990                                                                                               |
| GTIN                                     | 4048879294478                                                                                          |
| Packaging unit                           | 1                                                                                                      |
| Electrical data   Supply                 |                                                                                                        |
| Operating voltage AC                     | 24 V                                                                                                   |
| Operating voltage AC min.                | 20,4 V                                                                                                 |
| Operating voltage AC max.                | 26,4 V                                                                                                 |
| Operating voltage DC                     | 24 V                                                                                                   |
| Operating voltage DC min.                | 20,4 V                                                                                                 |
| Operating voltage DC max.                | 26,4 V                                                                                                 |
| Current operating per contact max.       | 1,5 A                                                                                                  |
| Diagnostics                              |                                                                                                        |
| Status indication LED                    | yellow                                                                                                 |
| Installation                             |                                                                                                        |
| Connection cross section min.            | 0,5 mm <sup>2</sup>                                                                                    |
| Connection cross section max.            | 1,5 mm <sup>2</sup>                                                                                    |
|                                          | ,, <b>o</b> mm                                                                                         |
| Installation   Connection                |                                                                                                        |
| Tightening torque                        | 0,4 Nm                                                                                                 |
| Tightening torque clamping screw         | 0,2 Nm                                                                                                 |
| Mounting set                             | M20 x 1.5                                                                                              |
| Installation   Pin assignment            |                                                                                                        |
| No. of poles                             | 2 + PE                                                                                                 |
| Device protection   Electrical           |                                                                                                        |
| Additional condition protection degree   | inserted, locked                                                                                       |
| Additional suppressor                    | Varistor                                                                                               |
| Mechanical data   Material data          |                                                                                                        |
| Color housing                            | opaque                                                                                                 |
| Material gasket                          | NBR                                                                                                    |
| Material housing                         | PA                                                                                                     |
| Mechanical data   Mounting data          |                                                                                                        |
| fastening screw                          | M3                                                                                                     |
| Clamping range min.                      | 8 mm                                                                                                   |
| Clamping range max.                      | 10 mm                                                                                                  |
| Environmental characteristics   Climatic |                                                                                                        |
| Operating temperature min.               | -40 °C                                                                                                 |
| Operating temperature max.               | 90 °C                                                                                                  |
| Important installation notes             |                                                                                                        |
| Note on strain relief                    | Protect the connectors by suitable measures from mechanical loads, e.g. by the usage of cable ties.    |
|                                          | Attention: Observe the permissible bending radii when laying cables, as the IP protection class can be |
| Note on bending radius                   | endangered by excessive bending forces.                                                                |