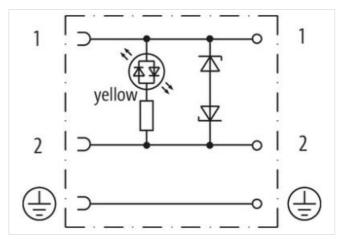

## SVS VALVE PLUG FORM A 18MM FIELD-WIREABLE

24V LED+Z-Diode PG9

Form A (18 mm) LED and Z-diode 24 V AC ±20% / DC ±25% PG9 Plastic housings with good resistance against chemicals and oils. The resistance to aggressive media should be individually tested for your application. Further details on request.

Murrelektronik Ltd. | 5 Albion Street, Pendlebury Industrial Estate, Swinton | Manchester M27 4FG | Fon +44 161 728 3133 | Fax +44 161 728 3130 | shop@murrelektronik.co.uk | shop.murrelektronik.co.uk

| ECLASS-12.0                              | 27440105                                                                                                                                       |
|------------------------------------------|------------------------------------------------------------------------------------------------------------------------------------------------|
| ETIM-5.0                                 | EC002062                                                                                                                                       |
| customs tariff number                    | 85366990                                                                                                                                       |
| GTIN                                     | 4048879187657                                                                                                                                  |
| Packaging unit                           | 1                                                                                                                                              |
| Electrical data   Supply                 |                                                                                                                                                |
| Operating voltage AC                     | 24 V                                                                                                                                           |
| Operating voltage DC                     | 24 V                                                                                                                                           |
| Current operating per contact max.       | 4 A                                                                                                                                            |
| Diagnostics                              |                                                                                                                                                |
| Status indication LED                    | yellow                                                                                                                                         |
| Installation   Connection                |                                                                                                                                                |
| Tightening torque                        | 0,4 Nm                                                                                                                                         |
| Mounting set                             | M3                                                                                                                                             |
| Installation   Pin assignment            |                                                                                                                                                |
| No. of poles                             | 2 + PE                                                                                                                                         |
| Device protection   Electrical           |                                                                                                                                                |
| Additional condition protection degree   | inserted, screwed                                                                                                                              |
| Mechanical data   Material data          |                                                                                                                                                |
| Color housing                            | transparent                                                                                                                                    |
| Environmental characteristics   Climatic |                                                                                                                                                |
| Operating temperature min.               | -20 °C                                                                                                                                         |
| Operating temperature max.               | 0° 00                                                                                                                                          |
| Important installation notes             |                                                                                                                                                |
| Note on strain relief                    | Protect the connectors by suitable measures from mechanical loads, e.g. by the usage of cable ties.                                            |
| Note on bending radius                   | Attention: Observe the permissible bending radii when laying cables, as the IP protection class can be endangered by excessive bending forces. |