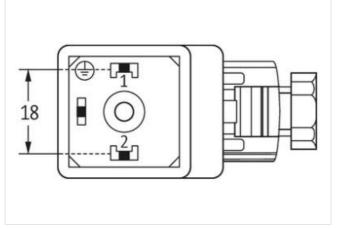

Murrelektronik Ltd. | 5 Albion Street, Pendlebury Industrial Estate, Swinton | Manchester M27 4FG | Fon +44 161 728 3133 | Fax +44 161 728 3130 | shop@murrelektronik.co.uk | shop.murrelektronik.co.uk

| ECLASS-12.0                              | 27440105                                                                                                                                       |
|------------------------------------------|------------------------------------------------------------------------------------------------------------------------------------------------|
| ETIM-5.0                                 | EC002062                                                                                                                                       |
| customs tariff number                    | 85366990                                                                                                                                       |
| GTIN                                     | 4048879187657                                                                                                                                  |
| Packaging unit                           | 1                                                                                                                                              |
| Electrical data   Supply                 |                                                                                                                                                |
| Operating voltage AC                     | 24 V                                                                                                                                           |
| Operating voltage DC                     | 24 V                                                                                                                                           |
| Current operating per contact max.       | 4 A                                                                                                                                            |
| Diagnostics                              |                                                                                                                                                |
| Status indication LED                    | yellow                                                                                                                                         |
| Installation   Connection                |                                                                                                                                                |
| Tightening torque                        | 0,4 Nm                                                                                                                                         |
| Mounting set                             | M3                                                                                                                                             |
| Installation   Pin assignment            |                                                                                                                                                |
| No. of poles                             | 2 + PE                                                                                                                                         |
| Device protection   Electrical           |                                                                                                                                                |
| Additional condition protection degree   | inserted, screwed                                                                                                                              |
| Mechanical data   Material data          |                                                                                                                                                |
| Color housing                            | transparent                                                                                                                                    |
| Environmental characteristics   Climatic |                                                                                                                                                |
| Operating temperature min.               | -20 °C                                                                                                                                         |
| Operating temperature max.               | 0° 00                                                                                                                                          |
| Important installation notes             |                                                                                                                                                |
| Note on strain relief                    | Protect the connectors by suitable measures from mechanical loads, e.g. by the usage of cable ties.                                            |
| Note on bending radius                   | Attention: Observe the permissible bending radii when laying cables, as the IP protection class can be endangered by excessive bending forces. |