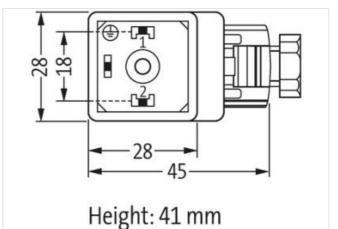

Murrelektronik Ltd. | 5 Albion Street, Pendlebury Industrial Estate, Swinton | Manchester M27 4FG | Fon +44 161 728 3133 | Fax +44 161 728 3130 | shop@murrelektronik.co.uk | shop.murrelektronik.co.uk

| ECLASS-12.0                              | 27440105                                                                                                                                       |
|------------------------------------------|------------------------------------------------------------------------------------------------------------------------------------------------|
| ETIM-5.0                                 | EC002062                                                                                                                                       |
| customs tariff number                    | 85366990                                                                                                                                       |
| GTIN                                     | 4048879187657                                                                                                                                  |
| Packaging unit                           | 1                                                                                                                                              |
| Electrical data   Supply                 |                                                                                                                                                |
| Operating voltage AC                     | 24 V                                                                                                                                           |
| Operating voltage DC                     | 24 V                                                                                                                                           |
| Current operating per contact max.       | 4 A                                                                                                                                            |
| Diagnostics                              |                                                                                                                                                |
| Status indication LED                    | yellow                                                                                                                                         |
| Installation   Connection                |                                                                                                                                                |
| Tightening torque                        | 0,4 Nm                                                                                                                                         |
| Mounting set                             | M3                                                                                                                                             |
| Installation   Pin assignment            |                                                                                                                                                |
| No. of poles                             | 2 + PE                                                                                                                                         |
| Device protection   Electrical           |                                                                                                                                                |
| Additional condition protection degree   | inserted, screwed                                                                                                                              |
| Mechanical data   Material data          |                                                                                                                                                |
| Color housing                            | transparent                                                                                                                                    |
| Environmental characteristics   Climatic |                                                                                                                                                |
| Operating temperature min.               | -20 °C                                                                                                                                         |
| Operating temperature max.               | 0° 00                                                                                                                                          |
| Important installation notes             |                                                                                                                                                |
| Note on strain relief                    | Protect the connectors by suitable measures from mechanical loads, e.g. by the usage of cable ties.                                            |
| Note on bending radius                   | Attention: Observe the permissible bending radii when laying cables, as the IP protection class can be endangered by excessive bending forces. |