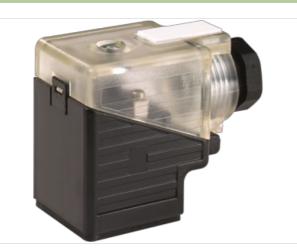

## SVS VALVE PLUG FORM A 18MM FIELD-WIREABLE

24V LED+Z-Diode PG9

Form A (18 mm) LED and Z-diode 24 V AC ±20% / DC ±25% PG9 Plastic housings with good resistance against chemicals and oils. The resistance to aggressive media should be individually tested for your application. Further details on request.

## Link to Product

Illustration

Product may differ from Image