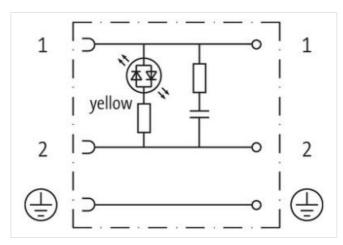

| ECLASS-12.0                              | 27440105                                                                                                                                              |
|------------------------------------------|-------------------------------------------------------------------------------------------------------------------------------------------------------|
| ETIM-5.0                                 | EC002062                                                                                                                                              |
| customs tariff number                    | 85366990                                                                                                                                              |
| GTIN                                     | 4048879187640                                                                                                                                         |
| Packaging unit                           | 1                                                                                                                                                     |
| Electrical data   Supply                 |                                                                                                                                                       |
| Operating voltage AC                     | 24 V                                                                                                                                                  |
| Operating voltage DC                     | 24 V                                                                                                                                                  |
| Current operating per contact max.       | 2 A                                                                                                                                                   |
| Diagnostics                              |                                                                                                                                                       |
| Status indication LED                    | yellow                                                                                                                                                |
| Installation   Connection                |                                                                                                                                                       |
| Tightening torque                        | 0,4 Nm                                                                                                                                                |
| Mounting set                             | M3                                                                                                                                                    |
| Installation   Pin assignment            |                                                                                                                                                       |
| No. of poles                             | 2 + PE                                                                                                                                                |
| Device protection   Electrical           |                                                                                                                                                       |
| Additional condition protection degree   | inserted, screwed                                                                                                                                     |
| Environmental characteristics   Climatic |                                                                                                                                                       |
| Operating temperature min.               | -20 °C                                                                                                                                                |
| Operating temperature max.               | 60 °C                                                                                                                                                 |
| Important installation notes             |                                                                                                                                                       |
| Note on strain relief                    | Protect the connectors by suitable measures from mechanical loads, e.g. by the usage of cable ties.                                                   |
| Note on bending radius                   | <b>Attention:</b> Observe the permissible bending radii when laying cables, as the IP protection class can be endangered by excessive bending forces. |