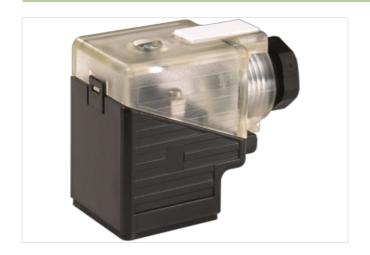

## Illustration

Product may differ from Image

| Side 1                              |          |
|-------------------------------------|----------|
| Degree of protection (EN IEC 60529) | IP65     |
| Commercial data                     |          |
| ECLASS-6.0                          | 27279221 |
| ECLASS-7.0                          | 27440104 |
| ECLASS-8.0                          | 27440104 |
| ECLASS-9.0                          | 27440102 |
| ECLASS-10.1                         | 27440105 |
| ECLASS-11.1                         | 27440105 |