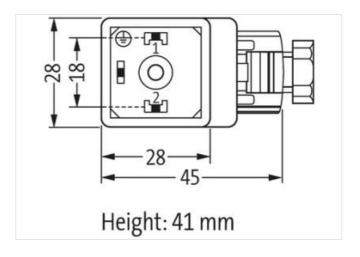

| ECLASS-12.0                              | 27440105                                                                                                                                              |
|------------------------------------------|-------------------------------------------------------------------------------------------------------------------------------------------------------|
| ETIM-5.0                                 | EC002062                                                                                                                                              |
| customs tariff number                    | 85366990                                                                                                                                              |
| GTIN                                     | 4048879187640                                                                                                                                         |
| Packaging unit                           | 1                                                                                                                                                     |
| Electrical data   Supply                 |                                                                                                                                                       |
| Operating voltage AC                     | 24 V                                                                                                                                                  |
| Operating voltage DC                     | 24 V                                                                                                                                                  |
| Current operating per contact max.       | 2 A                                                                                                                                                   |
| Diagnostics                              |                                                                                                                                                       |
| Status indication LED                    | yellow                                                                                                                                                |
| Installation   Connection                |                                                                                                                                                       |
| Tightening torque                        | 0,4 Nm                                                                                                                                                |
| Mounting set                             | M3                                                                                                                                                    |
| Installation   Pin assignment            |                                                                                                                                                       |
| No. of poles                             | 2 + PE                                                                                                                                                |
| Device protection   Electrical           |                                                                                                                                                       |
| Additional condition protection degree   | inserted, screwed                                                                                                                                     |
| Environmental characteristics   Climatic |                                                                                                                                                       |
| Operating temperature min.               | -20 °C                                                                                                                                                |
| Operating temperature max.               | 60 °C                                                                                                                                                 |
| Important installation notes             |                                                                                                                                                       |
| Note on strain relief                    | Protect the connectors by suitable measures from mechanical loads, e.g. by the usage of cable ties.                                                   |
| Note on bending radius                   | <b>Attention:</b> Observe the permissible bending radii when laying cables, as the IP protection class can be endangered by excessive bending forces. |