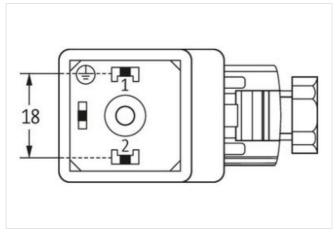

| ECLASS-12.0                              | 27440105                                                                                                                                              |
|------------------------------------------|-------------------------------------------------------------------------------------------------------------------------------------------------------|
| ETIM-5.0                                 | EC002062                                                                                                                                              |
| customs tariff number                    | 85366990                                                                                                                                              |
| GTIN                                     | 4048879187640                                                                                                                                         |
| Packaging unit                           | 1                                                                                                                                                     |
| Electrical data   Supply                 |                                                                                                                                                       |
| Operating voltage AC                     | 24 V                                                                                                                                                  |
| Operating voltage DC                     | 24 V                                                                                                                                                  |
| Current operating per contact max.       | 2 A                                                                                                                                                   |
| Diagnostics                              |                                                                                                                                                       |
| Status indication LED                    | yellow                                                                                                                                                |
| Installation   Connection                |                                                                                                                                                       |
| Tightening torque                        | 0,4 Nm                                                                                                                                                |
| Mounting set                             | M3                                                                                                                                                    |
| Installation   Pin assignment            |                                                                                                                                                       |
| No. of poles                             | 2 + PE                                                                                                                                                |
| Device protection   Electrical           |                                                                                                                                                       |
| Additional condition protection degree   | inserted, screwed                                                                                                                                     |
| Environmental characteristics   Climatic |                                                                                                                                                       |
| Operating temperature min.               | -20 °C                                                                                                                                                |
| Operating temperature max.               | 60 °C                                                                                                                                                 |
| Important installation notes             |                                                                                                                                                       |
| Note on strain relief                    | Protect the connectors by suitable measures from mechanical loads, e.g. by the usage of cable ties.                                                   |
| Note on bending radius                   | <b>Attention:</b> Observe the permissible bending radii when laying cables, as the IP protection class can be endangered by excessive bending forces. |