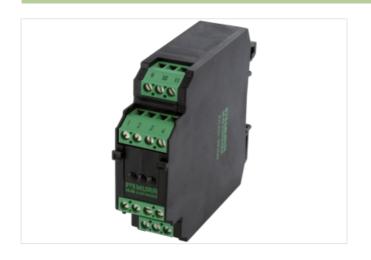

## Illustration

Product may differ from Image

| Electrical data   Supply  |        |
|---------------------------|--------|
| Operating voltage DC min. | 18 V   |
| Operating voltage DC max. | 32 V   |
| Operating current max.    | 2,5 A  |
| Current consumption max.  | 50 mA  |
| Electrical data   Input   |        |
| Resistance input min.     | 200 kΩ |
| Control voltage DC min.   | 0 V    |
| Control voltage DC max.   | 10 V   |