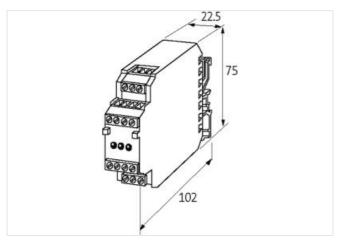

stay connected

| Electrical data   Output                 |                           |
|------------------------------------------|---------------------------|
| Output voltage DC                        | 24 V                      |
| Output voltage adjustable                | no                        |
| Output current                           | 2,5 A                     |
| Diagnostics                              |                           |
| Status indication LED                    | green                     |
| Installation   Connection                |                           |
| Connection                               | Screw terminals SK        |
| Device protection   Electrical           |                           |
| Short-circuit protection output          | yes                       |
| Overtemperature protection output        | yes                       |
| Mechanical data   Mounting data          |                           |
| Mounting method                          | geschnappt                |
| Suitable for mounting type               | mounting rail, (EN 60715) |
| Height                                   | 75 mm                     |
| Width                                    | 22,5 mm                   |
| Depth                                    | 102 mm                    |
| Environmental characteristics   Climatic |                           |
| Operating temperature min.               | -20 °C                    |
| Operating temperature max.               | 60 °C                     |
| Commercial data                          |                           |
| customs tariff number                    | 85437090                  |
| GTIN                                     | 4048879186810             |
| Packaging unit                           | 1                         |