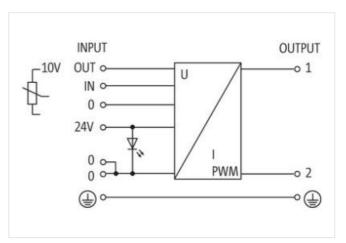

## PROPORTIONAL AMPLIFIER, SNAP-ON

Control electronics for proportional valves 18...32 V DC, smoothed (2200  $\mu$ F/1 A) Screw terminals Start-up: 10 s

The amplifier regulates the current supply to a proportional valve. This current is proportional to the set-point on the amplifier's input. A voltage output of 10 V is available for set-point adjustment. Zero point, current, and ramp time can be set with the potentiometer. In connection with a proportional valve, a pressure or a quantity can be set in a continuously adjustable way.

## Illustration

Product may differ from Image

| Electrical data   Supply  |        |
|---------------------------|--------|
| Operating voltage DC min. | 18 V   |
| Operating voltage DC max. | 32 V   |
| Operating current max.    | 2,5 A  |
| Current consumption max.  | 50 mA  |
| Electrical data   Input   |        |
| Resistance input min.     | 200 kΩ |
| Control voltage DC min.   | 0 V    |
| Control voltage DC max.   | 10 V   |