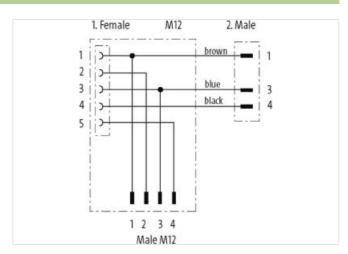

## T-Coupler M12 male/M12 male+cable+M12 female A-cod

4-pol. / 3-pol. + 5-pol.

T-coupler
Male straight – female/male straight
M12 – M12, 4-pole
Connection cable 0.15 m

Plastic housings with good resistance against chemicals and oils.