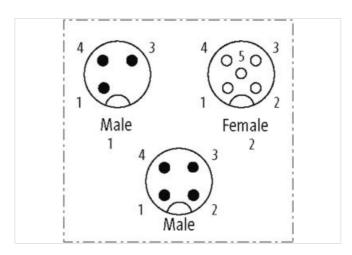

## T-Coupler M12 male/M12 male+cable+M12 female A-cod

4-pol. / 3-pol. + 5-pol.

T-coupler
Male straight – female/male straight
M12 – M12, 4-pole
Connection cable 0.15 m

Plastic housings with good resistance against chemicals and oils.