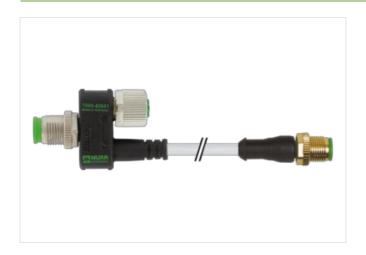

## T-Coupler M12 male/M12 male+cable+M12 female A-cod

4-pol. / 3-pol. + 5-pol.

T-coupler
Male straight – female/male straight
M12 – M12, 4-pole
Connection cable 0.15 m

Plastic housings with good resistance against chemicals and oils.

## Illustration

Product may differ from Image

| Commercial data                          |                                                                                                                                                |
|------------------------------------------|------------------------------------------------------------------------------------------------------------------------------------------------|
| ECLASS-6.0                               | 27143423                                                                                                                                       |
| ECLASS-6.1                               | 27279221                                                                                                                                       |
| ECLASS-7.0                               | 27440104                                                                                                                                       |
| ECLASS-8.0                               | 27440104                                                                                                                                       |
| ECLASS-9.0                               | 27060313                                                                                                                                       |
| ECLASS-10.1                              | 27060313                                                                                                                                       |
| ECLASS-11.1                              | 27060313                                                                                                                                       |
| ECLASS-12.0                              | 27060313                                                                                                                                       |
| ETIM-5.0                                 | EC002062                                                                                                                                       |
| customs tariff number                    | 85444290                                                                                                                                       |
| GTIN                                     | 4048879635738                                                                                                                                  |
| Packaging unit                           | 1                                                                                                                                              |
| Electrical data   Supply                 |                                                                                                                                                |
| Operating voltage AC max.                | 30 V                                                                                                                                           |
| Operating voltage DC max.                | 30 V                                                                                                                                           |
| Environmental characteristics   Climatic |                                                                                                                                                |
| Operating temperature min.               | -25 °C                                                                                                                                         |
| Operating temperature max.               | 85 °C                                                                                                                                          |
| Important installation notes             |                                                                                                                                                |
| Note on strain relief                    | Protect the connectors by suitable measures from mechanical loads, e.g. by the usage of cable ties.                                            |
| Note on bending radius                   | Attention: Observe the permissible bending radii when laying cables, as the IP protection class can be endangered by excessive bending forces. |