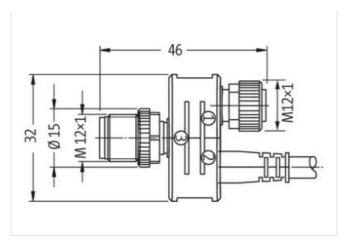

## T-Coupler M12 male/M12 male+cable+M12 female A-cod

4-pol. / 3-pol. + 5-pol.

T-coupler
Male straight – female/male straight
M12 – M12, 4-pole
Connection cable 0.15 m

Plastic housings with good resistance against chemicals and oils.

## Illustration

Product may differ from Image

| Commercial data                          |                                                                                                                                                |
|------------------------------------------|------------------------------------------------------------------------------------------------------------------------------------------------|
| ECLASS-6.0                               | 27143423                                                                                                                                       |
| ECLASS-6.1                               | 27279221                                                                                                                                       |
| ECLASS-7.0                               | 27440104                                                                                                                                       |
| ECLASS-8.0                               | 27440104                                                                                                                                       |
| ECLASS-9.0                               | 27060313                                                                                                                                       |
| ECLASS-10.1                              | 27060313                                                                                                                                       |
| ECLASS-11.1                              | 27060313                                                                                                                                       |
| ECLASS-12.0                              | 27060313                                                                                                                                       |
| ETIM-5.0                                 | EC002062                                                                                                                                       |
| customs tariff number                    | 85444290                                                                                                                                       |
| GTIN                                     | 4048879635738                                                                                                                                  |
| Packaging unit                           | 1                                                                                                                                              |
| Electrical data   Supply                 |                                                                                                                                                |
| Operating voltage AC max.                | 30 V                                                                                                                                           |
| Operating voltage DC max.                | 30 V                                                                                                                                           |
| Environmental characteristics   Climatic |                                                                                                                                                |
| Operating temperature min.               | -25 °C                                                                                                                                         |
| Operating temperature max.               | 85 °C                                                                                                                                          |
| Important installation notes             |                                                                                                                                                |
| Note on strain relief                    | Protect the connectors by suitable measures from mechanical loads, e.g. by the usage of cable ties.                                            |
| Note on bending radius                   | Attention: Observe the permissible bending radii when laying cables, as the IP protection class can be endangered by excessive bending forces. |