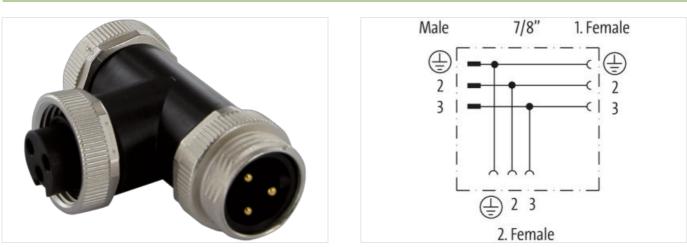

## "T-Coupler 7/8"" male / 2x 7/8"" female"

3-pol.

T-coupler Female straight - female/male straight 7/8" – 7/8", 3-pole Parallel circuit Plastic housings with good resistance against chemicals and oils. The resistance to aggressive media should be individually tested for your application. Further details on request.

## Link to Product

Illustration

Product may differ from Image

| Side 1                   |          |         |
|--------------------------|----------|---------|
| Family construction form | 7/8"     |         |
| Width across flats       | SW24     |         |
| Commercial data          |          |         |
| ECLASS-6.0               | 27143423 |         |
| ECLASS-6.1               | 27279221 |         |
| ECLASS-7.0               | 27440104 |         |
| ECLASS-8.0               | 27440104 |         |
| ECLASS-9.0               | 27440106 | <u></u> |