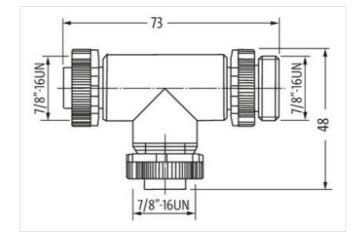

## Link to Product

Illustration

Product may differ from Image

| Side 1                   |          |         |
|--------------------------|----------|---------|
| Family construction form | 7/8"     |         |
| Width across flats       | SW24     |         |
| Commercial data          |          |         |
| ECLASS-6.0               | 27143423 |         |
| ECLASS-6.1               | 27279221 |         |
| ECLASS-7.0               | 27440104 |         |
| ECLASS-8.0               | 27440104 |         |
| ECLASS-9.0               | 27440106 | <u></u> |