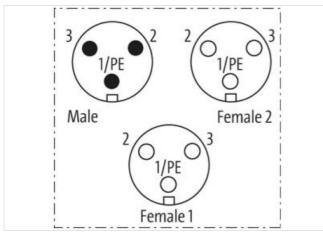

## "T-Coupler 7/8"" male / 2x 7/8"" female"

3-pol.

T-coupler Female straight - female/male straight 7/8" – 7/8", 3-pole Parallel circuit Plastic housings with good resistance against chemicals and oils. The resistance to aggressive media should be individually tested for your application. Further details on request.

## Link to Product

Illustration

Product may differ from Image

| Side 1                   |          |         |
|--------------------------|----------|---------|
| Family construction form | 7/8"     |         |
| Width across flats       | SW24     |         |
| Commercial data          |          |         |
| ECLASS-6.0               | 27143423 |         |
| ECLASS-6.1               | 27279221 |         |
| ECLASS-7.0               | 27440104 |         |
| ECLASS-8.0               | 27440104 |         |
| ECLASS-9.0               | 27440106 | <u></u> |