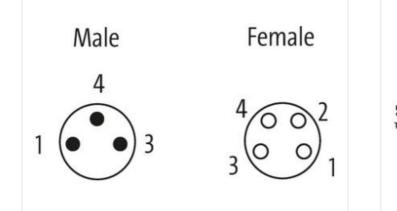

## Adaptor M8 male / M8 female A-cod.

3-pol. / 4-pol., conf. 1,3,4

Adapter Male - female M8 - M8, 3/4-pole