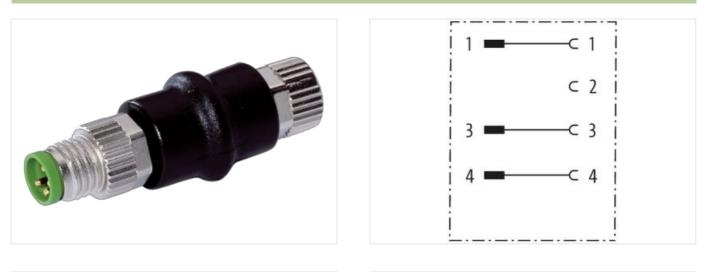

## Adaptor M8 male / M8 female A-cod.

3-pol. / 4-pol., conf. 1,3,4

Adapter Male - female M8 - M8, 3/4-pole

## Link to Product

Illustration

Product may differ from Image