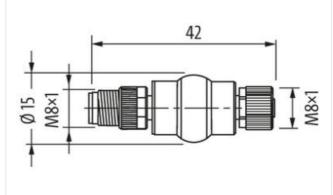

## Side 1 Family construction form M8 Width across flats SW9 Commercial data ECLASS-6.0 27143423 ECLASS-6.1 27260702 27440102 ECLASS-7.0

The information in this Product-PDF has been compiled with the utmost care. Liability for the correctness completeness and topicality of the information is restricted to gross negligence. Version: 2024-05-07