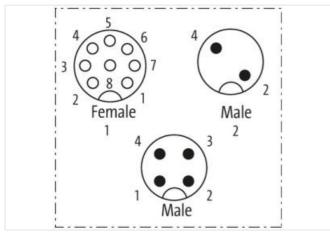

## T-Coupler M12 male/ M12 male w.cable+female A-cod.

4-pol. / 2-pol. + 8-pol.

AIDA conform T-coupler (Slim Line) Male straight - female/male straight M12 - M12, 4-pole Connection cable 0.2 m Distribution function (NO) for 8-pole units