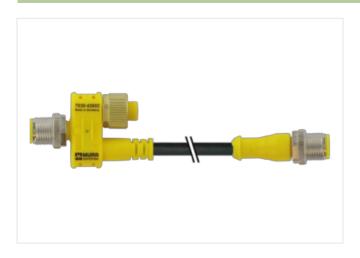

## T-Coupler M12 male/ M12 male w.cable+female A-cod.

4-pol. / 2-pol. + 8-pol.

AIDA conform T-coupler (Slim Line) Male straight - female/male straight M12 - M12, 4-pole Connection cable 0.2 m Distribution function (NO) for 8-pole units

## Illustration

Product may differ from Image

| Commercial data |          |  |
|-----------------|----------|--|
| ECLASS-6.0      | 27279218 |  |
| ECLASS-6.1      | 27279221 |  |
| ECLASS-7.0      | 27440104 |  |
| ECLASS-8.0      | 27440104 |  |
| ECLASS-9.0      | 27440106 |  |
| ECLASS-10.1     | 27440106 |  |