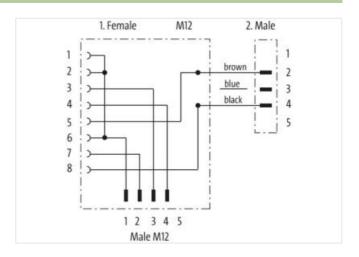

## T-Coupler M12 male/ M12 male w.cable+female A-cod.

4-pol. / 2-pol. + 8-pol.

AIDA conform T-coupler (Slim Line) Male straight - female/male straight M12 - M12, 4-pole Connection cable 0.2 m Distribution function (NO) for 8-pole units