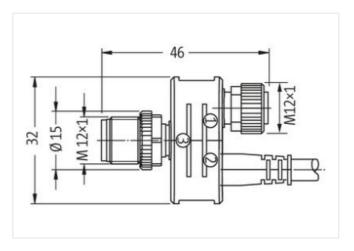

## T-Coupler M12 male/ M12 male w.cable+female A-cod.

4-pol. / 2-pol. + 8-pol.

AIDA conform T-coupler (Slim Line) Male straight - female/male straight M12 - M12, 4-pole Connection cable 0.2 m Distribution function (NO) for 8-pole units