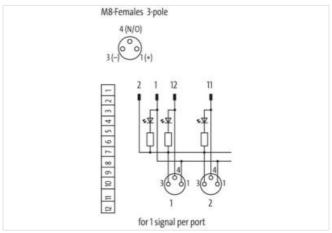

stay connected

| ECLASS-10.1                              | 27440111                   |
|------------------------------------------|----------------------------|
| ECLASS-11.1                              | 27440111                   |
| ECLASS-12.0                              | 27440111                   |
| ETIM-5.0                                 | EC002585                   |
| customs tariff number                    | 85369010                   |
| GTIN                                     | 4048879057028              |
| Packaging unit                           | 1                          |
| Electrical data   Supply                 |                            |
|                                          |                            |
| Operating voltage DC                     | 24 V                       |
| Current operating per contact max.       | 2 A                        |
| Total current max.                       | 8 A                        |
| Device protection   Electrical           |                            |
| Degree of protection (EN IEC 60529)      | IP65, IP67                 |
| Environmental characteristics   Climatic |                            |
| Operating temperature min.               | -20 °C                     |
| Operating temperature max.               | 70 °C                      |
| Additional condition temperature range   | depending on cable quality |
| Connection type 2                        |                            |
| Family construction form                 | Сар                        |
| No. of poles                             | 12                         |
| PIN 1                                    | Bu 1 Pin 1                 |
| PIN 2                                    | Bu 1 Pin 2                 |
| PIN 3                                    | Bu 1 Pin 3                 |
| PIN 4                                    | Bu 1 Pin 4                 |
| PIN 5                                    | Bu 2 Pin 1                 |
| PIN 6                                    | Bu 2 Pin 2                 |
| PIN 7                                    | Bu 2 Pin 3                 |
| PIN 8                                    | Bu 2 Pin 4                 |
| PIN 9                                    | Bu 3 Pin 1                 |
| PIN 10                                   | Bu 3 Pin 2                 |
| PIN 11                                   | Bu 3 Pin 3                 |
| PIN 12                                   | Bu 3 Pin 4                 |
| PIN 13                                   | Bu 4 Pin 1                 |
| PIN 14                                   | Bu 4 Pin 2                 |
| PIN 15                                   | Bu 4 Pin 3                 |
| PIN 16                                   | Bu 4 Pin 4                 |
| PIN 17                                   | Bu 1 Pin 5                 |
| PIN 18                                   | Bu 2 Pin 5                 |
| PIN 19                                   | Bu 3 Pin 5                 |
| PIN 20                                   | Bu 4 Pin 5                 |
| PIN 21                                   | Br 1 - Br 4                |
| Family construction form                 | M8                         |
| Gender                                   | female                     |
| Color contact carrier                    | black                      |
| Coding                                   | A                          |
| No. of poles                             | 3                          |
| PIN 1                                    | +                          |
| PIN 3                                    | -                          |
| PIN 4                                    | S                          |