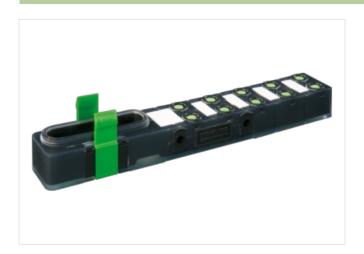

## MVP8N-MK10D

Exact8, 10xM8, 3-pole, basic housing

10-way, 3-pole

Inline face or side mounting

Plastic housings with good resistance against chemicals and oils.

The resistance to aggressive media should be individually tested for your application. Further details on request.

## Illustration

Product may differ from Image

| Commercial data |          |  |
|-----------------|----------|--|
| ECLASS-6.0      | 27279219 |  |
| ECLASS-6.1      | 27279219 |  |
| ECLASS-7.0      | 27279219 |  |
| ECLASS-8.0      | 27279219 |  |
| ECLASS-9.0      | 27440108 |  |