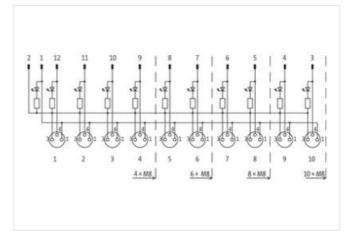

## MVP8N-MK10D

Exact8, 10xM8, 3-pole, basic housing

10-way, 3-pole

Inline face or side mounting

Plastic housings with good resistance against chemicals and oils.

The resistance to aggressive media should be individually tested for your application. Further details on request.

stay connected

| ECLASS-10.1                              | 27440111                   |
|------------------------------------------|----------------------------|
| ECLASS-11.1                              | 27440111                   |
| ECLASS-12.0                              | 27440111                   |
| ETIM-5.0                                 | EC002585                   |
| customs tariff number                    | 85369010                   |
| GTIN                                     | 4048879057028              |
| Packaging unit                           | 1                          |
| Electrical data   Supply                 |                            |
|                                          |                            |
| Operating voltage DC                     | 24 V                       |
| Current operating per contact max.       | 2 A                        |
| Total current max.                       | 8 A                        |
| Device protection   Electrical           |                            |
| Degree of protection (EN IEC 60529)      | IP65, IP67                 |
| Environmental characteristics   Climatic |                            |
| Operating temperature min.               | -20 °C                     |
| Operating temperature max.               | 70 °C                      |
| Additional condition temperature range   | depending on cable quality |
| Connection type 2                        |                            |
| Family construction form                 | Сар                        |
| No. of poles                             | 12                         |
| PIN 1                                    | Bu 1 Pin 1                 |
| PIN 2                                    | Bu 1 Pin 2                 |
| PIN 3                                    | Bu 1 Pin 3                 |
| PIN 4                                    | Bu 1 Pin 4                 |
| PIN 5                                    | Bu 2 Pin 1                 |
| PIN 6                                    | Bu 2 Pin 2                 |
| PIN 7                                    | Bu 2 Pin 3                 |
| PIN 8                                    | Bu 2 Pin 4                 |
| PIN 9                                    | Bu 3 Pin 1                 |
| PIN 10                                   | Bu 3 Pin 2                 |
| PIN 11                                   | Bu 3 Pin 3                 |
| PIN 12                                   | Bu 3 Pin 4                 |
| PIN 13                                   | Bu 4 Pin 1                 |
| PIN 14                                   | Bu 4 Pin 2                 |
| PIN 15                                   | Bu 4 Pin 3                 |
| PIN 16                                   | Bu 4 Pin 4                 |
| PIN 17                                   | Bu 1 Pin 5                 |
| PIN 18                                   | Bu 2 Pin 5                 |
| PIN 19                                   | Bu 3 Pin 5                 |
| PIN 20                                   | Bu 4 Pin 5                 |
| PIN 21                                   | Br 1 - Br 4                |
| Family construction form                 | M8                         |
| Gender                                   | female                     |
| Color contact carrier                    | black                      |
| Coding                                   | A                          |
| No. of poles                             | 3                          |
| PIN 1                                    | +                          |
| PIN 3                                    | -                          |
| PIN 4                                    | S                          |