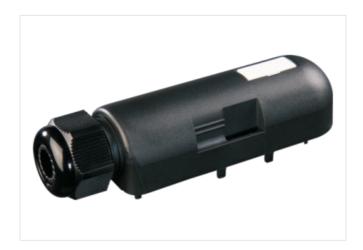

## CAP FOR EXACT8, LONG, WITH 18-POLE SPRING-TERM.

Without homerun-cable

Connection cap long Spring clamp terminals, 18-pole Further cable lengths on request.

Plastic housings with good resistance against chemicals and oils.

## Illustration

Product may differ from Image

| Commercial data |          |
|-----------------|----------|
| ECLASS-6.0      | 27143423 |
| ECLASS-6.1      | 27279219 |
| ECLASS-7.0      | 27279219 |
| ECLASS-8.0      | 27279219 |
| ECLASS-9.0      | 27440108 |