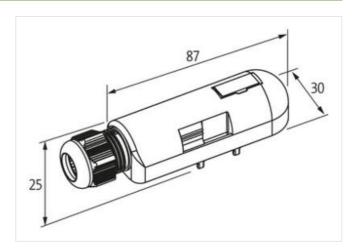

## CAP FOR EXACT8, LONG, WITH 18-POLE SPRING-TERM.

Without homerun-cable

Connection cap long Spring clamp terminals, 18-pole Further cable lengths on request.

Plastic housings with good resistance against chemicals and oils.

## Illustration

Product may differ from Image

| Commercial data |          |
|-----------------|----------|
| ECLASS-6.0      | 27143423 |
| ECLASS-6.1      | 27279219 |
| ECLASS-7.0      | 27279219 |
| ECLASS-8.0      | 27279219 |
| ECLASS-9.0      | 27440108 |