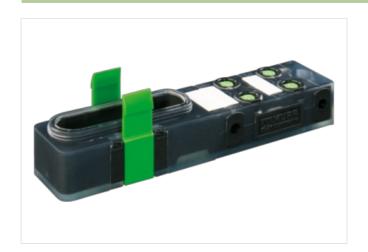

## Illustration

Product may differ from Image

| Commercial data |          |  |
|-----------------|----------|--|
| ECLASS-6.0      | 27279219 |  |
| ECLASS-7.0      | 27279219 |  |
| ECLASS-8.0      | 27279219 |  |
| ECLASS-9.0      | 27440108 |  |