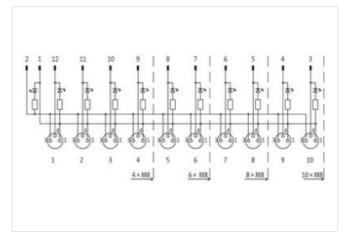

## **EXACT8, 4XM8, 3 POLE BASIC HOUSING, NPN-LED'S**

Without connector cable

4-way, 3-pole Inline face or side mounting for NPN signals 24 V DC

Plastic housings with good resistance against chemicals and oils.