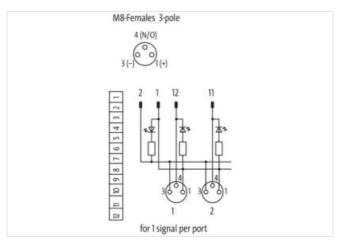

## **EXACT8, 4XM8, 3 POLE BASIC HOUSING, NPN-LED'S**

Without connector cable

4-way, 3-pole Inline face or side mounting for NPN signals 24 V DC

Plastic housings with good resistance against chemicals and oils.