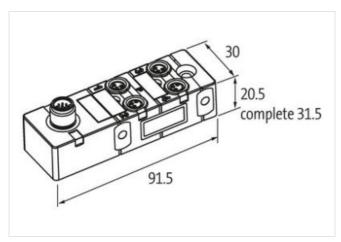

## **EXACT8, 4XM8, 3 POLE**

Conn.M12 12 pole

4-way, 3-pole M12 (12-pole)

Inline face or side mounting

Plastic housings with good resistance against chemicals and oils.

The resistance to aggressive media should be individually tested for your application. Further details on request.