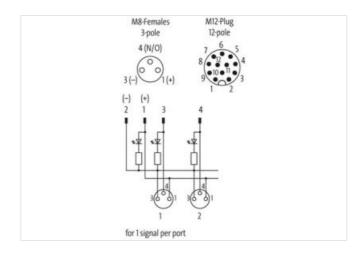

| ECLASS-9.0                                                                                                                                                                                                                                          | 27440108                                                                                                                                                                                                                                          |
|-----------------------------------------------------------------------------------------------------------------------------------------------------------------------------------------------------------------------------------------------------|---------------------------------------------------------------------------------------------------------------------------------------------------------------------------------------------------------------------------------------------------|
| ECLASS-10.1                                                                                                                                                                                                                                         | 27440111                                                                                                                                                                                                                                          |
| ECLASS-11.1                                                                                                                                                                                                                                         | 27440111                                                                                                                                                                                                                                          |
| ECLASS-12.0                                                                                                                                                                                                                                         | 27440111                                                                                                                                                                                                                                          |
| ETIM-5.0                                                                                                                                                                                                                                            | EC002585                                                                                                                                                                                                                                          |
| customs tariff number                                                                                                                                                                                                                               | 85369010                                                                                                                                                                                                                                          |
| GTIN                                                                                                                                                                                                                                                | 4048879056311                                                                                                                                                                                                                                     |
| Packaging unit                                                                                                                                                                                                                                      | 1                                                                                                                                                                                                                                                 |
| Electrical data   Supply                                                                                                                                                                                                                            |                                                                                                                                                                                                                                                   |
| Operating voltage DC                                                                                                                                                                                                                                | 24 V                                                                                                                                                                                                                                              |
| Current operating per contact max.                                                                                                                                                                                                                  | 1,5 A                                                                                                                                                                                                                                             |
| Device protection   Electrical                                                                                                                                                                                                                      |                                                                                                                                                                                                                                                   |
| Degree of protection (EN IEC 60529)                                                                                                                                                                                                                 | IP67                                                                                                                                                                                                                                              |
| Additional condition protection degree                                                                                                                                                                                                              | screwed, mounted                                                                                                                                                                                                                                  |
| Device protection   Media                                                                                                                                                                                                                           |                                                                                                                                                                                                                                                   |
| Flame resistance                                                                                                                                                                                                                                    | flame retardant                                                                                                                                                                                                                                   |
| Mechanical data   Material data                                                                                                                                                                                                                     |                                                                                                                                                                                                                                                   |
| Material housing                                                                                                                                                                                                                                    | Plastic                                                                                                                                                                                                                                           |
| Environmental characteristics   Climatic                                                                                                                                                                                                            |                                                                                                                                                                                                                                                   |
|                                                                                                                                                                                                                                                     | -20 °C                                                                                                                                                                                                                                            |
| Operating temperature min.  Operating temperature max.                                                                                                                                                                                              | 70 °C                                                                                                                                                                                                                                             |
| Additional condition temperature range                                                                                                                                                                                                              | depending on cable quality                                                                                                                                                                                                                        |
| Connection type 2                                                                                                                                                                                                                                   | doponding on odolo quality                                                                                                                                                                                                                        |
| Connection type 2                                                                                                                                                                                                                                   |                                                                                                                                                                                                                                                   |
|                                                                                                                                                                                                                                                     | 1110                                                                                                                                                                                                                                              |
| Family construction form                                                                                                                                                                                                                            | M12                                                                                                                                                                                                                                               |
| Family construction form Gender                                                                                                                                                                                                                     | male                                                                                                                                                                                                                                              |
| Family construction form  Gender  Color contact carrier                                                                                                                                                                                             | male black                                                                                                                                                                                                                                        |
| Family construction form  Gender  Color contact carrier  Coding                                                                                                                                                                                     | male black A                                                                                                                                                                                                                                      |
| Family construction form  Gender  Color contact carrier  Coding  No. of poles                                                                                                                                                                       | male black A 12                                                                                                                                                                                                                                   |
| Family construction form  Gender  Color contact carrier  Coding  No. of poles  PIN 1                                                                                                                                                                | male black A 12 BN                                                                                                                                                                                                                                |
| Family construction form  Gender  Color contact carrier  Coding  No. of poles  PIN 1  PIN 2                                                                                                                                                         | male black A 12 BN BU                                                                                                                                                                                                                             |
| Family construction form  Gender  Color contact carrier  Coding  No. of poles  PIN 1  PIN 2  PIN 3                                                                                                                                                  | male black A 12 BN BU WH                                                                                                                                                                                                                          |
| Family construction form  Gender  Color contact carrier  Coding  No. of poles  PIN 1  PIN 2  PIN 3  PIN 4                                                                                                                                           | male black A 12 BN BU WH GN                                                                                                                                                                                                                       |
| Family construction form  Gender  Color contact carrier  Coding  No. of poles  PIN 1  PIN 2  PIN 3  PIN 4  PIN 5                                                                                                                                    | male black A 12 BN BU WH GN PK                                                                                                                                                                                                                    |
| Family construction form  Gender  Color contact carrier  Coding  No. of poles  PIN 1  PIN 2  PIN 3  PIN 4  PIN 5  PIN 6                                                                                                                             | male           black           A           12           BN           BU           WH           GN           PK           YE                                                                                                                       |
| Family construction form  Gender  Color contact carrier  Coding  No. of poles  PIN 1  PIN 2  PIN 3  PIN 4  PIN 5                                                                                                                                    | male black A 12 BN BU WH GN PK                                                                                                                                                                                                                    |
| Family construction form  Gender  Color contact carrier  Coding  No. of poles  PIN 1  PIN 2  PIN 3  PIN 4  PIN 5  PIN 6  PIN 7                                                                                                                      | male black  A  12  BN  BU  WH  GN  PK  YE  BK                                                                                                                                                                                                     |
| Family construction form  Gender  Color contact carrier  Coding  No. of poles  PIN 1  PIN 2  PIN 3  PIN 4  PIN 5  PIN 6  PIN 7  PIN 8                                                                                                               | male           black           A           12           BN           BU           WH           GN           PK           YE           BK           GY                                                                                             |
| Family construction form  Gender  Color contact carrier  Coding  No. of poles  PIN 1  PIN 2  PIN 3  PIN 4  PIN 5  PIN 6  PIN 7  PIN 8  PIN 9                                                                                                        | male           black           A           12           BN           BU           WH           GN           PK           YE           BK           GY           RD                                                                                |
| Family construction form  Gender  Color contact carrier  Coding  No. of poles  PIN 1  PIN 2  PIN 3  PIN 4  PIN 5  PIN 6  PIN 7  PIN 8  PIN 9  PIN 10                                                                                                | male           black           A           12           BN           BU           WH           GN           PK           YE           BK           GY           RD           VT                                                                   |
| Family construction form  Gender  Color contact carrier  Coding  No. of poles  PIN 1  PIN 2  PIN 3  PIN 4  PIN 5  PIN 6  PIN 7  PIN 8  PIN 9  PIN 10  PIN 10                                                                                        | male           black           A           12           BN           BU           WH           GN           PK           YE           BK           GY           RD           VT           GY / PK                                                 |
| Family construction form  Gender  Color contact carrier  Coding  No. of poles  PIN 1  PIN 2  PIN 3  PIN 4  PIN 5  PIN 6  PIN 7  PIN 8  PIN 9  PIN 10  PIN 10  PIN 11                                                                                | male           black           A           12           BN           BU           WH           GN           PK           YE           BK           GY           RD           VT           GY / PK           RD / BU                               |
| Family construction form  Gender  Color contact carrier  Coding  No. of poles  PIN 1  PIN 2  PIN 3  PIN 4  PIN 5  PIN 6  PIN 7  PIN 8  PIN 9  PIN 10  PIN 11  PIN 12  Family construction form                                                      | male         black         A         12         BN         BU         WH         GN         PK         YE         BK         GY         RD         VT         GY / PK         RD / BU         M8                                                  |
| Family construction form  Gender  Color contact carrier  Coding  No. of poles  PIN 1  PIN 2  PIN 3  PIN 4  PIN 5  PIN 6  PIN 7  PIN 8  PIN 9  PIN 10  PIN 11  PIN 12  Family construction form  Gender  Color contact carrier  Coding               | male           black           A           12           BN           BU           WH           GN           PK           YE           BK           GY           RD           VT           GY / PK           RD / BU           M8           female |
| Family construction form  Gender  Color contact carrier  Coding  No. of poles  PIN 1  PIN 2  PIN 3  PIN 4  PIN 5  PIN 6  PIN 7  PIN 8  PIN 9  PIN 10  PIN 11  PIN 12  Family construction form  Gender  Color contact carrier                       | male         black         A         12         BN         BU         WH         GN         PK         YE         BK         GY         RD         VT         GY/PK         RD/BU         M8         female         black         A         3     |
| Family construction form  Gender  Color contact carrier  Coding  No. of poles  PIN 1  PIN 2  PIN 3  PIN 4  PIN 5  PIN 6  PIN 7  PIN 8  PIN 9  PIN 10  PIN 11  PIN 12  Family construction form  Gender  Color contact carrier  Coding               | male         black         A         12         BN         BU         WH         GN         PK         YE         BK         GY         RD         VT         GY/PK         RD/BU         M8         female         black         A               |
| Family construction form  Gender  Color contact carrier  Coding  No. of poles  PIN 1  PIN 2  PIN 3  PIN 4  PIN 5  PIN 6  PIN 7  PIN 8  PIN 9  PIN 10  PIN 11  PIN 12  Family construction form  Gender  Color contact carrier  Coding  No. of poles | male         black         A         12         BN         BU         WH         GN         PK         YE         BK         GY         RD         VT         GY/PK         RD/BU         M8         female         black         A         3     |