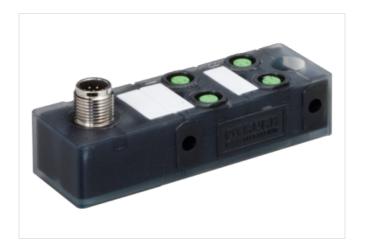

## **EXACT8, 4XM8, 3 POLE**

Conn.M12 12 pole

4-way, 3-pole M12 (12-pole)

Inline face or side mounting

Plastic housings with good resistance against chemicals and oils.

The resistance to aggressive media should be individually tested for your application. Further details on request.

## Illustration

Product may differ from Image

| Commercial data |          |  |
|-----------------|----------|--|
| ECLASS-6.0      | 27279219 |  |
| ECLASS-6.1      | 27279219 |  |
| ECLASS-7.0      | 27279219 |  |
| ECLASS-8.0      | 27279219 |  |