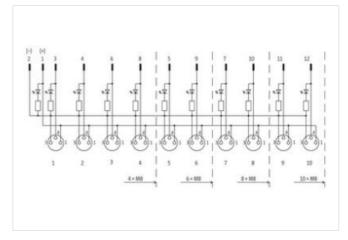

## **EXACT8, 4XM8, 3 POLE**

Conn.M12 12 pole

4-way, 3-pole M12 (12-pole)

Inline face or side mounting

Plastic housings with good resistance against chemicals and oils.

The resistance to aggressive media should be individually tested for your application. Further details on request.