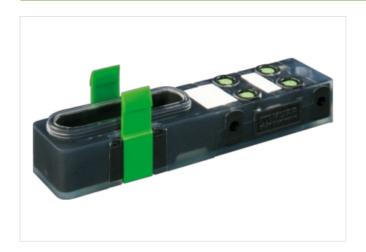

## **EXACT8, 4XM8, 4 POLE BASIC HOUSING**

Without homerun-cable

4-way, 4-pole

Inline face or side mounting

Plastic housings with good resistance against chemicals and oils.

The resistance to aggressive media should be individually tested for your application. Further details on request.

## Illustration

Product may differ from Image

| Commercial data |          |  |
|-----------------|----------|--|
| ECLASS-6.0      | 27279219 |  |
| ECLASS-6.1      | 27279219 |  |
| ECLASS-7.0      | 27279219 |  |
| ECLASS-8.0      | 27279219 |  |
| ECLASS-9.0      | 27440108 |  |