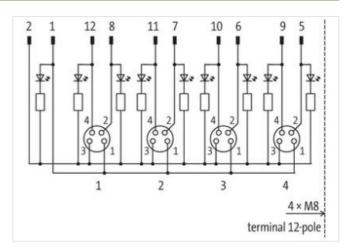

## **EXACT8, 4XM8, 4 POLE BASIC HOUSING**

Without homerun-cable

4-way, 4-pole

Inline face or side mounting

Plastic housings with good resistance against chemicals and oils.

The resistance to aggressive media should be individually tested for your application. Further details on request.

## Illustration

Product may differ from Image

| Commercial data |          |  |
|-----------------|----------|--|
| ECLASS-6.0      | 27279219 |  |
| ECLASS-6.1      | 27279219 |  |
| ECLASS-7.0      | 27279219 |  |
| ECLASS-8.0      | 27279219 |  |
| ECLASS-9.0      | 27440108 |  |