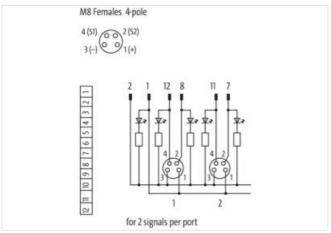

## **EXACT8, 4XM8, 4 POLE BASIC HOUSING**

Without homerun-cable

4-way, 4-pole

Inline face or side mounting

Plastic housings with good resistance against chemicals and oils.

The resistance to aggressive media should be individually tested for your application. Further details on request.

## Illustration

Product may differ from Image

| Commercial data |          |  |
|-----------------|----------|--|
| ECLASS-6.0      | 27279219 |  |
| ECLASS-6.1      | 27279219 |  |
| ECLASS-7.0      | 27279219 |  |
| ECLASS-8.0      | 27279219 |  |
| ECLASS-9.0      | 27440108 |  |